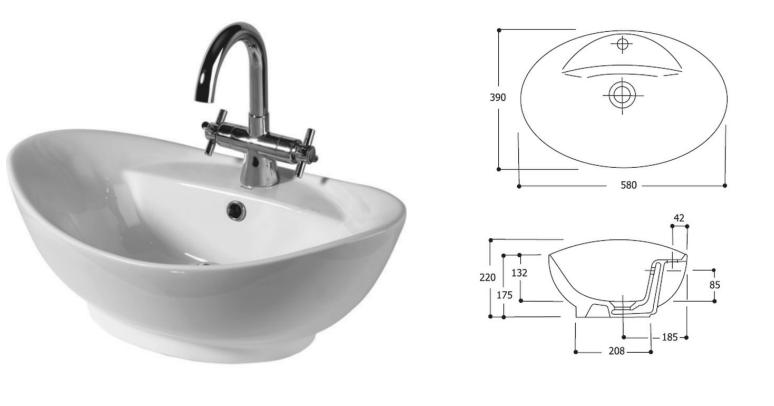

## Vaal Swift Basin Counter Top 580X390

| Range:                                                                          | Swift                                                                   |
|---------------------------------------------------------------------------------|-------------------------------------------------------------------------|
| Description:                                                                    | 580x390nn oval counter top basin with 1 taphole and integrated overflow |
| Product Code:                                                                   | 704401WH                                                                |
| ERP Code:                                                                       | CSFBAA41-2CO0400                                                        |
| Barcode:                                                                        | 6005826046418                                                           |
| Product Features: Cobra TeamAssist, Cobra Genuine, Government, 10 Year Warranty |                                                                         |
| Dimensions:                                                                     | (I) 600mm x (w) 410mm x (h) 240mm                                       |
| Package Weight:                                                                 | 10.22                                                                   |
| CAD3D:                                                                          | Download                                                                |
|                                                                                 |                                                                         |