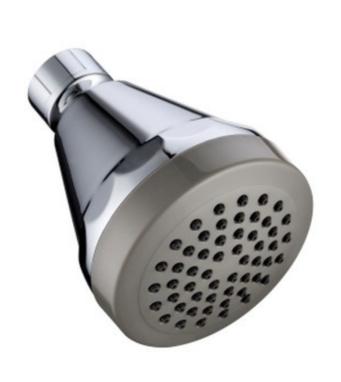

## Cobra Zambezi Shower Head triangular

Range: Zambezi

**Description:** Shower head triangular with ball joint connector flow restricted to 8 ltrs/min

G1/2 female connection ends chrome. Care & Maintenace - Ensure your product does not come into contact with any lubricants during installation. Chrome plated, matte black and any colour finshes should be wiped with warm soapy water and a soft cloth or sponge. Rinse, then dry and buff with a dry soft cloth. Under no circumstances must any detergents containing hydrochloric acids or abrasives including cream cleansers be used. Do not use abrasive cleaning materials such as scourers. Should your product have an aerator at the water outlet, it should be checked and cleaned regularly.

## **Product Images**