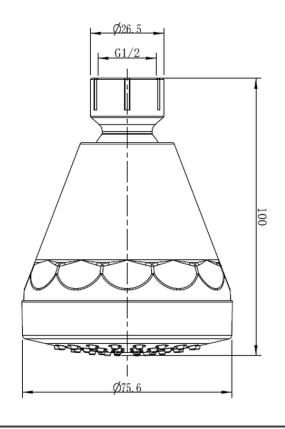

nace - Ensure your product does not come into contact with any lubricants during installation. Chrome plated, matte black and any colour finshes should be wiped with warm soapy water and a soft cloth or sponge. Rinse, then dry and buff with a dry soft cloth. Under no circumstances must any detergents containing hydrochloric acids or abrasives including cream cleansers be used. Do not use abrasive cleaning materials such as scourers. Should your product have an aerator at the water outlet, it should be checked and cleaned regularly.

COBRA

Product Code: 076ZM-TRI

FSWHT1GN-0GT0156

6002194003793

Cobra EcoMind, Cobra TeamAssist, 5 Year Warranty, Economy

Product Features: Dimensions:

**ERP Code:** 

Barcode:

(I) 100mm x (w) 70mm x (h) 70mm

Package Weight: 0.12

## **Product Images**





## Flow Chart





5 Year Warranty







Cobra TeamAssist