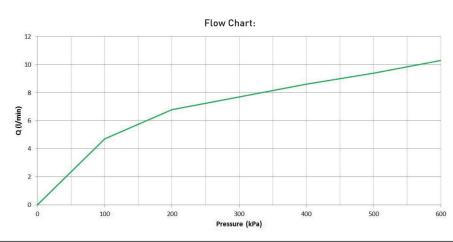

r product does not come into contact with any lubricants during installation. Chrome plated, matte black and any colour finshes should be wiped with warm soapy water and a soft cloth or sponge. Rinse, then dry and buff with a dry soft cloth. Under no circumstances must any detergents containing hydrochloric acids or abrasives including cream cleansers be used. Do not use abrasive cleaning materials such as scourers. Should your product have an aerator at the water outlet, it should be checked and cleaned regularly.

COBRA

Product Code: 076ZM-TRI

FSWHT1GN-0GT0156

6002194003793

Cobra EcoMind, Cobra TeamAssist, 5 Year Warranty, Economy

Product Features: Dimensions:

**ERP Code:** 

Barcode:

(I) 100mm x (w) 70mm x (h) 70mm

Package Weight: 0.12

## **Product Images**





## Flow Chart





5 Year Warranty







Cobra TeamAssist