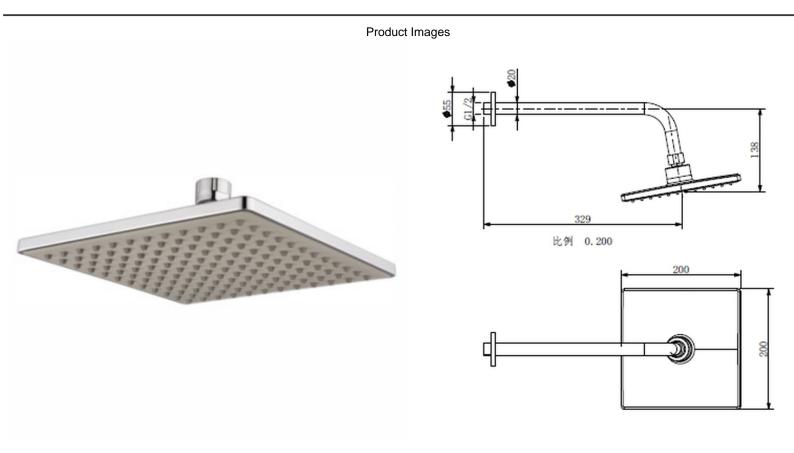

## Cobra Zambezi Shower Head square

| Range:               | Zambezi                                                                                                                                                                                                                                                                                                                                                                                                                                                                                                                                                                                                                                                                      |
|----------------------|------------------------------------------------------------------------------------------------------------------------------------------------------------------------------------------------------------------------------------------------------------------------------------------------------------------------------------------------------------------------------------------------------------------------------------------------------------------------------------------------------------------------------------------------------------------------------------------------------------------------------------------------------------------------------|
| Description:         | Shower head square single function with ball joint connector 200mm G1/2 female connection end chrome. Care & Maintenace - Ensure your product does not come into contact with any lubricants during installation. Chrome plated, matte black and any colour finshes should be wiped with warm soapy water and a soft cloth or sponge. Rinse, then dry and buff with a dry soft cloth. Under no circumstances must any detergents containing hydrochloric acids or abrasives including cream cleansers be used. Do not use abrasive cleaning materials such as scourers. Should your product have an aerator at the water outlet, it should be checked and cleaned regularly. |
| Product Code:        | 076ZM-SQ                                                                                                                                                                                                                                                                                                                                                                                                                                                                                                                                                                                                                                                                     |
| ERP Code:            | FSWHS1GN-0GT0156                                                                                                                                                                                                                                                                                                                                                                                                                                                                                                                                                                                                                                                             |
| Barcode:             | 6002194003847                                                                                                                                                                                                                                                                                                                                                                                                                                                                                                                                                                                                                                                                |
| Product<br>Features: | Cobra TeamAssist, 5 Year Warranty, Economy                                                                                                                                                                                                                                                                                                                                                                                                                                                                                                                                                                                                                                   |
| Dimensions:          | (I) 220mm x (w) 220mm x (h) 80mm                                                                                                                                                                                                                                                                                                                                                                                                                                                                                                                                                                                                                                             |
| Package Weight       | : 0.46                                                                                                                                                                                                                                                                                                                                                                                                                                                                                                                                                                                                                                                                       |