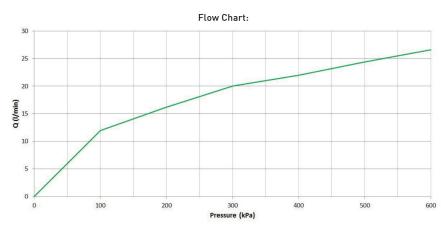

## Cobra Zambezi Shower Head round

Range: Zambezi

**Description:** Shower head round with ball joint connector Flow restricted to 8 ltrs/min G1/2

female connection ends chrome. Care & Maintenace - Ensure your product does not come into contact with any lubricants during installation. Chrome plated, matte black and any colour finshes should be wiped with warm soapy water and a soft cloth or sponge. Rinse, then dry and buff with a dry soft cloth. Under no circumstances must any detergents containing hydrochloric acids or abrasives including cream cleansers be used. Do not use abrasive cleaning materials such as scourers. Should your product have an aerator at the water outlet, it should be checked and cleaned regularly.