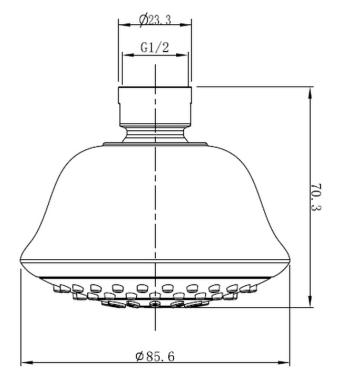

Ensure your product does not come into contact with any lubricants during installation. Chrome plated, matte black and any colour finshes should be wiped with warm soapy water and a soft cloth or sponge. Rinse, then dry and buff with a dry soft cloth. Under no circumstances must any detergents containing hydrochloric acids or abrasives including cream cleansers be used. Do not use abrasive cleaning materials such as scourers. Should your product have an aerator at the water outlet, it should be checked and cleaned regularly.

COBRA

076ZM-RND

FSWHR1GN-0GT0156

6002194003809

Cobra EcoMind, Cobra TeamAssist, 5 Year Warranty, Economy

Product Features: Dimensions:

**ERP Code:** 

Barcode:

**Product Code:** 

(I) 190mm x (w) 150mm x (h) 90mm

Package Weight: 0.1

## **Product Images**











5 Year Warranty







Cobra TeamAssist