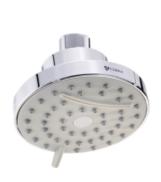

## Cobra WELCOME Shower Head 2 spray 100

Range: WELCOME

**Description:** Dimensions: 100MM Lasting chrome finish 2 Spray patterns: Waterfall,

Relaxing classic spray Switch spray modes by rotating the shower head Made from durable ABS Care & Maintenace - Ensure your product does not come into contact with any lubricants during installation. Chrome plated, matte black and any colour finshes should be wiped with warm soapy water and a soft cloth or sponge. Rinse, then dry and buff with a dry soft cloth. Under no circumstances must any detergents containing hydrochloric acids or abrasives including cream cleansers be used. Do not use abrasive cleaning materials such as scourers. Should your product have an aerator at the water

outlet, it should be checked and cleaned regularly.

Product Code: 076WELCOME

**ERP Code:** FSWHR2WC-0GT01

**Barcode:** 6002194050247

Product Cobra TeamAssist, 5 Year Warranty, New Shower

Features:

**Dimensions:** (I) 260mm x (w) 200mm x (h) 70mm