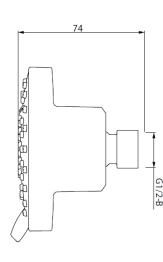

outlet, it should be checked and cleaned regularly.

Product Code: 076WELCOME

**ERP Code:** FSWHR2WC-0GT01

**Barcode:** 6002194050247

Product Cobra TeamAssist, 5 Year Warranty, New Shower

Features:

**Dimensions:** (I) 260mm x (w) 200mm x (h) 70mm