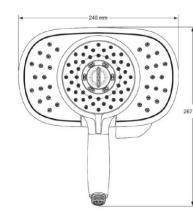

spray patterns. Easy switch Aquatoggle.

Product Code: 076SPECTRA/DUO
ERP Code: FSWHR4S6-0GT0161
Barcode: 6002194004639

Product Cobra TeamAssist, Cobra Genuine, 5 Year Warranty

Features:

**Dimensions:** (I) 310mm x (w) 270mm x (h) 190mm