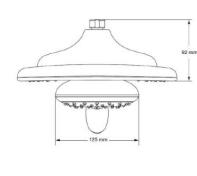

spray patterns. Easy switch Aquatoggle.

Product Code: 076SPECTRA/DUO
ERP Code: FSWHR4S6-0GT0161
Barcode: 6002194004639

Product Cobra TeamAssist, Cobra Genuine, 5 Year Warranty

Features:

**Dimensions:** (I) 310mm x (w) 270mm x (h) 190mm