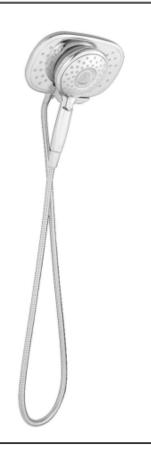

## Cobra Spectra Shower Head duo

Range: Spectra

**Description:** Spectra Duo shower head + hand shower chrome. Combine the enhanced

control of a hand shower with the coverage of a shower head with the diverter paddle for a taylored experience. Drench, Sensitive, Powerwash, Massage

spray patterns. Easy switch Aquatoggle.

Product Code: 076SPECTRA/DUO
ERP Code: FSWHR4S6-0GT0161
Barcode: 6002194004639

Product Cobra TeamAssist, Cobra Genuine, 5 Year Warranty

Features:

**Dimensions:** (I) 310mm x (w) 270mm x (h) 190mm