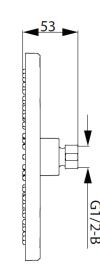

COBRA

Product Code: 076SNUG-RND
ERP Code: FSWHR1RC-0GT01
Barcode: 6002194050186

Cobra TeamAssist, 5 Year Warranty, New Shower

Product Features: Dimensions:

(I) 300mm x (w) 270mm x (h) 60mm

Package Weight: 0.5