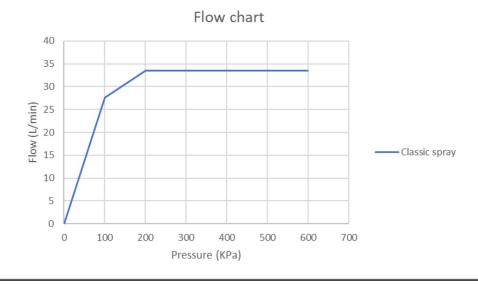

tenace - Ensure your product does not come into contact with any lubricants during installation. Chrome plated, matte black and any colour finshes should be wiped with warm soapy water and a soft cloth or sponge. Rinse, then dry and buff with a dry soft cloth. Under no circumstances must any detergents containing hydrochloric acids or abrasives including cream cleansers be used. Do not use abrasive cleaning materials such as scourers. Should your product have an aerator at the water outlet, it should be checked and cleaned regularly.

COBRA

Product Code: 076SNUG-RND
ERP Code: FSWHR1RC-0GT01
Barcode: 6002194050186

Cobra TeamAssist, 5 Year Warranty, New Shower

Product Features: Dimensions:

(I) 300mm x (w) 270mm x (h) 60mm

Package Weight: 0.5

## **Product Images**







## Flow Chart









5 Year Warranty

Cobra TeamAssist