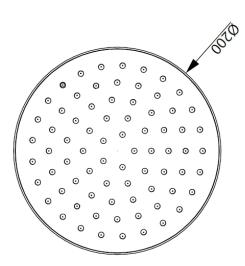

## Cobra SNUG Shower Head round 173

Range: SNUG

**Description:** Dimensions ?173mm Unique Classical Style Classic Spray Durable Abs

Construction. Limescale rub-clean nozzles Care & Maintenace - Ensure your product does not come into contact with any lubricants during installation. Chrome plated, matte black and any colour finshes should be wiped with warm soapy water and a soft cloth or sponge. Rinse, then dry and buff with a dry soft cloth. Under no circumstances must any detergents containing hydrochloric acids or abrasives including cream cleansers be used. Do not use abrasive cleaning materials such as scourers. Should your product have an aerator at the water outlet, it should be checked and cleaned regularly.