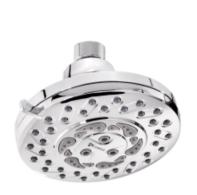

## Cobra Den Shower head 6 spray patterns 115mm chrome

Range: Den

**Description:** Dimensions: 115MM Lasting chrome finish 6 Spray patterns: Eco trickle spray

which pauses the water flow while assisting in holding the temperature to avoid water wastage, Relaxing classic spray, Full fun multi-D spray, Max coverage mix multi-D spray, Kailas rain storm spray, Max coverage mix Kailas spray. Switch spray modes by rotating the shower head Made from durable

ABS. Limescale rub-clean nozzles

Product Code: 076DEN

**ERP Code:** FSWHR6AR-0GT01 **Barcode:** 6002194050063

Product Cobra TeamAssist, 5 Year Warranty, New Shower

Features:

**Dimensions:** (I) 260mm x (w) 180mm x (h) 90mm