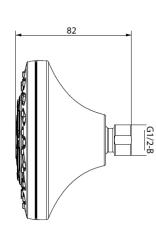

## Cobra Den Shower head 6 spray patterns 115mm chrome

Range: Den

**Description:** Dimensions: 115MM Lasting chrome finish 6 Spray patterns: Eco trickle spray

which pauses the water flow while assisting in holding the temperature to avoid water wastage, Relaxing classic spray, Full fun multi-D spray, Max coverage mix multi-D spray, Kailas rain storm spray, Max coverage mix Kailas spray. Switch spray modes by rotating the shower head Made from durable

ABS. Limescale rub-clean nozzles

Product Code: 076DEN

**ERP Code:** FSWHR6AR-0GT01 **Barcode:** 6002194050063

Product Cobra TeamAssist, 5 Year Warranty, New Shower

Features:

**Dimensions:** (I) 260mm x (w) 180mm x (h) 90mm