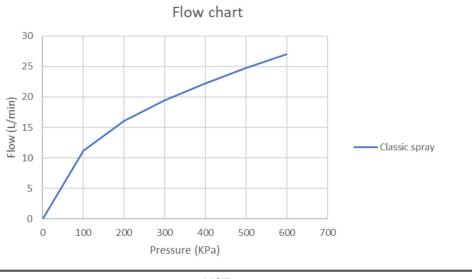

|       |
| Barcode:               | 6002194050049                                                                                                                                     |       |
| Product<br>Features:   | Cobra TeamAssist, 5 Year Warranty, New Shower                                                                                                     |       |
| Dimensions:            | (I) 300mm x (w) 270mm x (h) 60mm                                                                                                                  |       |
| Package Weight:        | 0.58                                                                                                                                              |       |



## Flow Chart