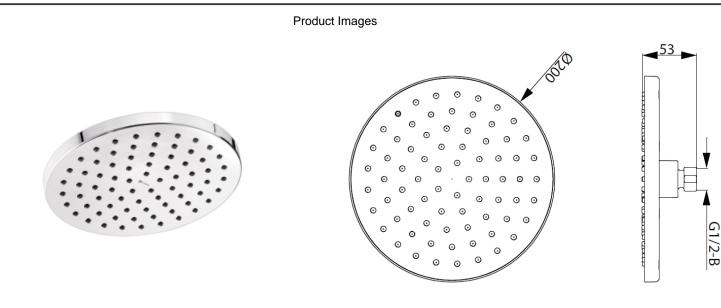

## **Cobra Arrive Shower Head round 200**

| Range:<br>Description: | Arrive<br>Dimensions: 200MM Lasting chrome finish Relaxing classic spray Made from<br>durable ABS. Limescale rub-clean nozzles. 10l/min flow rate | 8     |
|------------------------|---------------------------------------------------------------------------------------------------------------------------------------------------|-------|
| Product Code:          | 076ARRIVE/RND                                                                                                                                     | COBRA |
| ERP Code:              | FSWHR1AR-0GT01                                                                                                                                    |       |
| Barcode:               | 6002194050049                                                                                                                                     |       |
| Product<br>Features:   | Cobra TeamAssist, 5 Year Warranty, New Shower                                                                                                     |       |
| Dimensions:            | (I) 300mm x (w) 270mm x (h) 60mm                                                                                                                  |       |
| Package Weight:        | 0.58                                                                                                                                              |       |