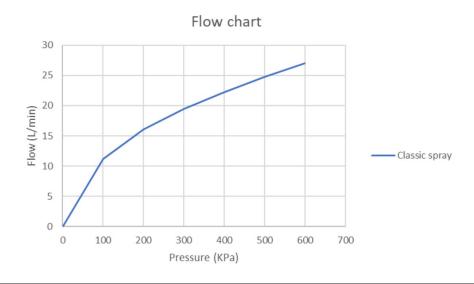

## Flow Chart

## **Cobra Arrive Shower Head square 200**

Range: Arrive

**Description:** Dimensions: 200 X 200MM Lasting chrome finish Relaxing classic spray

Made from durable ABS. 10l/min flow rate Care & Maintenace - Ensure your product does not come into contact with any lubricants during installation. Chrome plated, matte black and any colour finshes should be wiped with warm soapy water and a soft cloth or sponge. Rinse, then dry and buff with a dry soft cloth. Under no circumstances must any detergents containing hydrochloric acids or abrasives including cream cleansers be used. Do not use abrasive cleaning materials such as scourers. Should your product have an aerator at the water outlet, it should be checked and cleaned regularly.