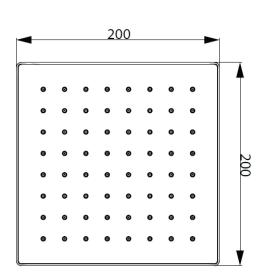

## **Cobra Arrive Shower Head square 200**

Range: Arrive

**Description:** Dimensions: 200 X 200MM Lasting chrome finish Relaxing classic spray

Made from durable ABS. 10l/min flow rate Care & Maintenace - Ensure your product does not come into contact with any lubricants during installation. Chrome plated, matte black and any colour finshes should be wiped with warm soapy water and a soft cloth or sponge. Rinse, then dry and buff with a dry soft cloth. Under no circumstances must any detergents containing hydrochloric acids or abrasives including cream cleansers be used. Do not use abrasive cleaning materials such as scourers. Should your product have an aerator at the water outlet, it should be checked and cleaned regularly.

## **Product Images**