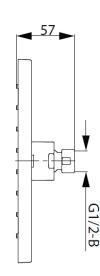

COBRA

Product Code: 076ARRIVE/SQ
ERP Code: FSWHS1AR-0GT01
Barcode: 6002194050056

Cobra TeamAssist, 5 Year Warranty, New Shower

Product Features: Dimensions:

(I) 300mm x (w) 270mm x (h) 60mm

Package Weight: 0.64

## **Product Images**