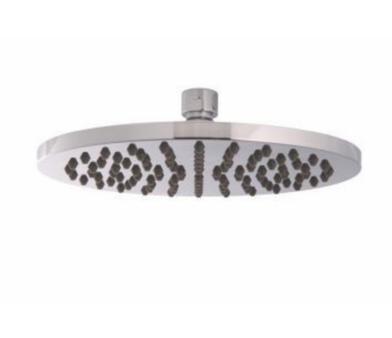

## Cobra Liana Shower Head round 200

Range: Liana

**Description:** Liana round shower head, 200mm diameter x 20mm, chrome-plated.

Includes: brass ABS nut, water-saving flow restricted to 9L/min, 1/2 BSP

female inlet, anti-lime nipples and classic spray.

Product Code: 073-LIANA-R

**ERP Code:** FSWHR109-0GT0156

**Barcode:** 6002194124740

Product Cobra PureShine, Cobra EcoMind, Cobra TeamAssist, Cobra Genuine, 5

Features: Year Warranty

**Dimensions:** (I) 240mm x (w) 220mm x (h) 70mm