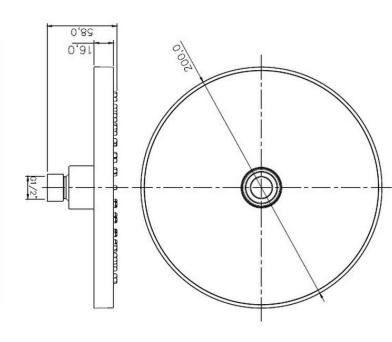

## Cobra Liana Shower Head round 200

Range: Liana

**Description:** Liana round shower head, 200mm diameter x 20mm, chrome-plated.

Includes: brass ABS nut, water-saving flow restricted to 9L/min, 1/2 BSP

female inlet, anti-lime nipples and classic spray.

Product Code: 073-LIANA-R

**ERP Code:** FSWHR109-0GT0156

**Barcode:** 6002194124740

Product Cobra PureShine, Cobra EcoMind, Cobra TeamAssist, Cobra Genuine, 5

Features: Year Warranty

**Dimensions:** (I) 240mm x (w) 220mm x (h) 70mm