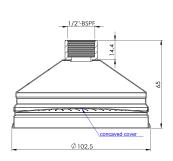

oduct does not come into contact with any lubricants during installation. Chrome plated, matte black and any colour finshes should be wiped with warm soapy water and a soft cloth or sponge. Rinse, then dry and buff with a dry soft cloth. Under no circumstances must any detergents containing hydrochloric acids or abrasives including cream cleansers be used. Do not use abrasive cleaning materials such as scourers. Should your product have an aerator at the water outlet, it should

be checked and cleaned regularly.

Product Code: 070CP

**ERP Code:** 

FSWHR107-0GT0156

**Barcode:** 6002194027034

Product Cobra PureShine, Cobra EcoMind, Cobra TeamAssist, Cobra Genuine, 5

Features: Year Warranty

**Dimensions:** (I) 170mm x (w) 120mm x (h) 70mm

Package Weight: 0.14

## **Product Images**





Flow Chart













Cobra PureShine

Cobra EcoMind

Cobra TeamAssist

Cobra Genuine

5 Year Warranty