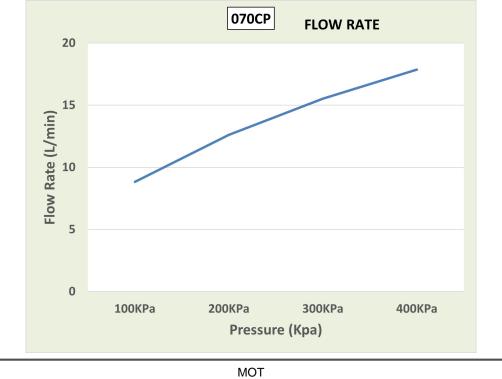

be checked and cleaned regularly.

Product Code: 070CP

**ERP Code:** 

FSWHR107-0GT0156

**Barcode:** 6002194027034

Product Cobra PureShine, Cobra EcoMind, Cobra TeamAssist, Cobra Genuine, 5

Features: Year Warranty

## **Product Images**

Flow Chart

Cobra PureShine

Cobra EcoMind

Cobra TeamAssist

Cobra Genuine

5 Year Warranty