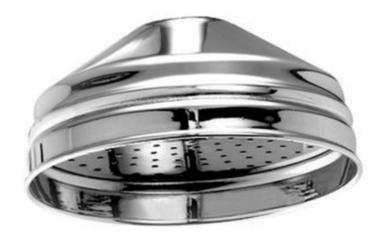

## **Cobra Cobra Shower Head**

Range: Cobra

**Description:** Hooded, single-function shower rose, 100mm diameter, chrome-plated.

Includes: 1/2 BSP male inlet, single function includes: classic spray. Care & Maintenace - Ensure your product does not come into contact with any lubricants during installation. Chrome plated, matte black and any colour finshes should be wiped with warm soapy water and a soft cloth or sponge. Rinse, then dry and buff with a dry soft cloth. Under no circumstances must any detergents containing hydrochloric acids or abrasives including cream cleansers be used. Do not use abrasive cleaning materials such as scourers. Should your product have an aerator at the water outlet, it should