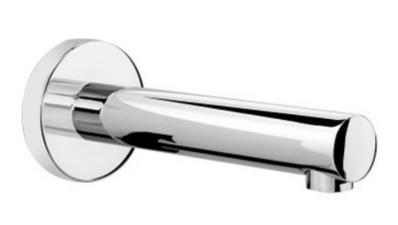

## Cobra Zambezi Bath Spout

Range: Zambezi

**Description:** Wall mounted bath spout long with wall flange 250mm long G1/2 male

connection ends chrome. Care & Maintenace - Ensure your product does not come into contact with any lubricants during installation. Chrome plated, matte black and any colour finshes should be wiped with warm soapy water and a soft cloth or sponge. Rinse, then dry and buff with a dry soft cloth. Under no circumstances must any detergents containing hydrochloric acids or abrasives including cream cleansers be used. Do not use abrasive cleaning materials such as scourers. Should your product have an aerator at the water

outlet, it should be checked and cleaned regularly.

Product Code: 066ZM-LONG

**ERP Code:** FSP250BT-0GT0157 **Barcode:** 6002194003779

**Product** Cobra PureShine, Cobra TeamAssist, 10 Year Warranty, Economy