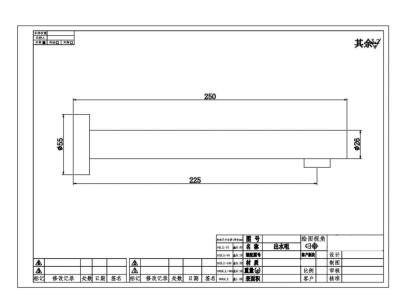

- Ensure your product does not come into contact with any lubricants during installation. Chrome plated, matte black and any colour finshes should be wiped with warm soapy water and a soft cloth or sponge. Rinse, then dry and buff with a dry soft cloth. Under no circumstances must any detergents containing hydrochloric acids or abrasives including cream cleansers be used. Do not use abrasive cleaning materials such as scourers. Should your product have an aerator at the water

outlet, it should be checked and cleaned regularly.

Product Code: 066ZM-LONG

**ERP Code:** FSP250BT-0GT0157 **Barcode:** 6002194003779

**Product** Cobra PureShine, Cobra TeamAssist, 10 Year Warranty, Economy

Features:

**Dimensions:** (I) 350mm x (w) 90mm x (h) 60mm

Package Weight: 0.3

## **Product Images**





Flow Chart



MOT









Economy

Cobra PureShine

Cobra TeamAssist

10 Year Warranty