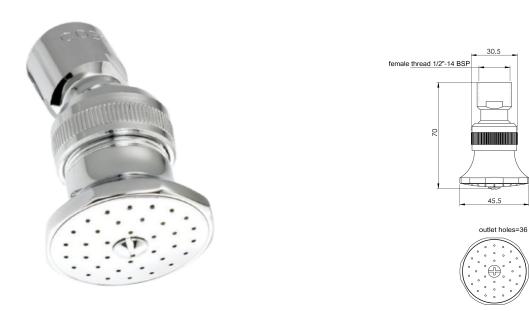

## **Cobra Prestex Shower Head**

| Range:           | Prestex                                                                                     |       |
|------------------|---------------------------------------------------------------------------------------------|-------|
| Description:     | Prestex single-function shower head, chrome, Eco 7.5 l/min. Includes: 1/2 BSP female inlet. | 8     |
| Product Code:    | 65                                                                                          |       |
| ERP Code:        | FSWHR101-0GT0156                                                                            | COBRA |
| Barcode:         | 6002194026938                                                                               |       |
| Product Features | Cobra PureShine, Cobra EcoMind, Cobra TeamAssist, Cobra Genuine, 5 Year Warranty, Projects  |       |
| Dimensions:      | (l) 80mm x (w) 70mm x (h) 50mm                                                              |       |
| Package Weight:  | 0.18                                                                                        |       |