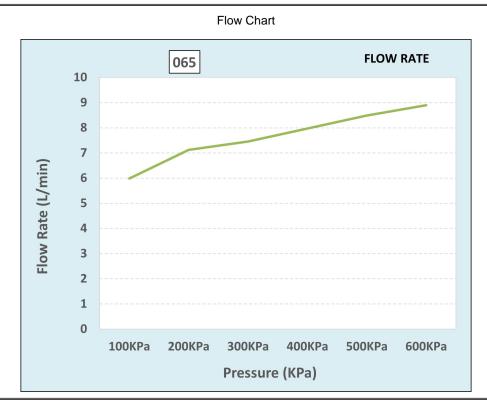

## **Cobra Prestex Shower Head**

| Range:           | Prestex                                                                                     |       |
|------------------|---------------------------------------------------------------------------------------------|-------|
| Description:     | Prestex single-function shower head, chrome, Eco 7.5 l/min. Includes: 1/2 BSP female inlet. | 8     |
| Product Code:    | 65                                                                                          |       |
| ERP Code:        | FSWHR101-0GT0156                                                                            | COBRA |
| Barcode:         | 6002194026938                                                                               |       |
| Product Features | Cobra PureShine, Cobra EcoMind, Cobra TeamAssist, Cobra Genuine, 5 Year Warranty, Projects  |       |
| Dimensions:      | (l) 80mm x (w) 70mm x (h) 50mm                                                              |       |
| Package Weight:  | 0.18                                                                                        |       |