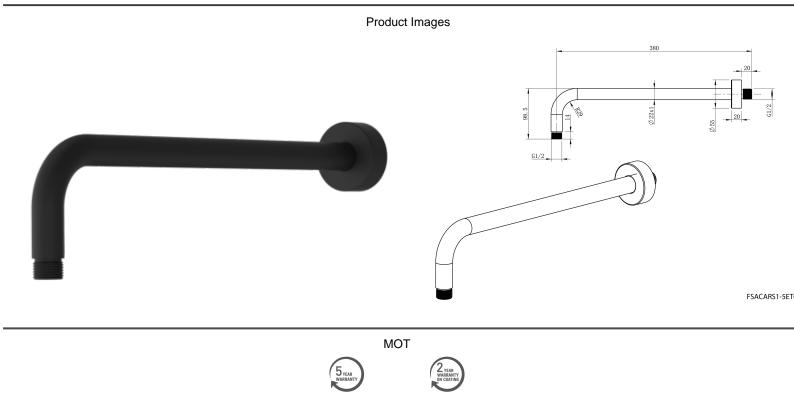

## Cobra Seine Matte Black Shower arm round 300

| Damasa                | Oning Matter Diagle                                                                                                                                                                                                                                                                                                                                                                                                                                                                                                                                                                                                                          |
|-----------------------|----------------------------------------------------------------------------------------------------------------------------------------------------------------------------------------------------------------------------------------------------------------------------------------------------------------------------------------------------------------------------------------------------------------------------------------------------------------------------------------------------------------------------------------------------------------------------------------------------------------------------------------------|
| Range:                | Seine Matte Black                                                                                                                                                                                                                                                                                                                                                                                                                                                                                                                                                                                                                            |
| Description:          | Dimensions: 300mm Stainless Stell Matte Black Care & Maintenace - Ensure<br>your product does not come into contact with any lubricants during<br>installation. Chrome plated, matte black and any colour finshes should be<br>wiped with warm soapy water and a soft cloth or sponge. Rinse, then dry and<br>buff with a dry soft cloth. Under no circumstances must any detergents<br>containing hydrochloric acids or abrasives including cream cleansers be used.<br>Do not use abrasive cleaning materials such as scourers. Should your<br>product have an aerator at the water outlet, it should be checked and cleaned<br>regularly. |
| Product Code:         | 029SEINE/EB                                                                                                                                                                                                                                                                                                                                                                                                                                                                                                                                                                                                                                  |
| ERP Code:             | FSACARS1-5ET01                                                                                                                                                                                                                                                                                                                                                                                                                                                                                                                                                                                                                               |
| Barcode:              | 6002194055402                                                                                                                                                                                                                                                                                                                                                                                                                                                                                                                                                                                                                                |
| Product<br>Features:  | 5 Year Warranty, New Seine Ebony, 2 years on coating, New Seine Colours                                                                                                                                                                                                                                                                                                                                                                                                                                                                                                                                                                      |
| Dimensions:           | (l) 405mm x (w) 110mm x (h) 30mm                                                                                                                                                                                                                                                                                                                                                                                                                                                                                                                                                                                                             |
| Package Weight: 0.384 |                                                                                                                                                                                                                                                                                                                                                                                                                                                                                                                                                                                                                                              |
|                       |                                                                                                                                                                                                                                                                                                                                                                                                                                                                                                                                                                                                                                              |