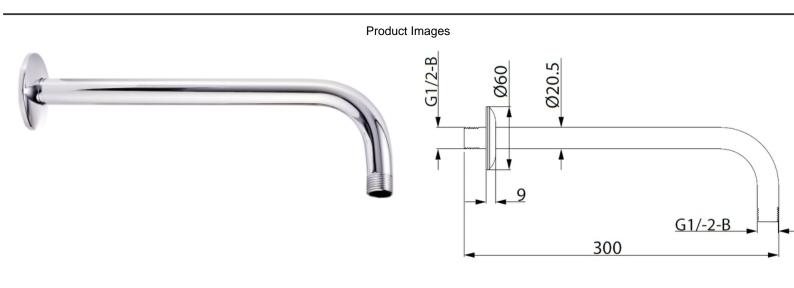

## **Cobra Cobra Shower Arm round 300**

Range: Cobra

**Description:** Length: 300mm Brass Construction Chrome Plated Care & Maintenace -

Ensure your product does not come into contact with any lubricants during installation. Chrome plated, matte black and any colour finshes should be wiped with warm soapy water and a soft cloth or sponge. Rinse, then dry and buff with a dry soft cloth. Under no circumstances must any detergents containing hydrochloric acids or abrasives including cream cleansers be used.

Product Cobra TeamAssist, 5 Year Warranty, New Shower

Features:

**Dimensions:** (I) 440mm x (w) 150mm x (h) 30mm

Package Weight: 0.38

MOT

5 Year Warranty

Cobra TeamAssist