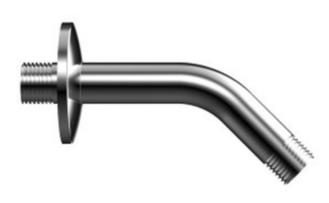

## Cobra Zambezi Shower arm 143

Range: Zambezi

**Description:** Wall mounted shower arm short with wall flange 143mm long 2 x G1/2 male

connection ends chrome. Care & Maintenace - Ensure your product does not come into contact with any lubricants during installation. Chrome plated, matte black and any colour finshes should be wiped with warm soapy water and a soft cloth or sponge. Rinse, then dry and buff with a dry soft cloth. Under no circumstances must any detergents containing hydrochloric acids or abrasives including cream cleansers be used. Do not use abrasive cleaning materials such as scourers. Should your product have an aerator at the water