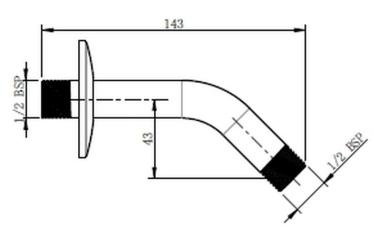

## Cobra Zambezi Shower arm 143

Range: Zambezi

**Description:** Wall mounted shower arm short with wall flange 143mm long 2 x G1/2 male

connection ends chrome. Care & Maintenace - Ensure your product does not come into contact with any lubricants during installation. Chrome plated, matte black and any colour finshes should be wiped with warm soapy water and a soft cloth or sponge. Rinse, then dry and buff with a dry soft cloth. Under no circumstances must any detergents containing hydrochloric acids or abrasives including cream cleansers be used. Do not use abrasive cleaning materials such as scourers. Should your product have an aerator at the water