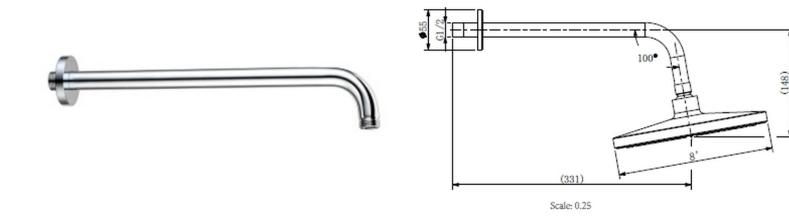

## Cobra Zambezi Shower arm 331

Range: Zambezi

**Description:** Wall mounted shower arm long stainless steel with wall flange 331mm long 2

x G1/2 male connection ends chrome. Care & Maintenace - Ensure your product does not come into contact with any lubricants during installation. Chrome plated, matte black and any colour finshes should be wiped with warm soapy water and a soft cloth or sponge. Rinse, then dry and buff with a dry soft cloth. Under no circumstances must any detergents containing hydrochloric acids or abrasives including cream cleansers be used. Do not use abrasive cleaning materials such as scourers. Should your product have an aerator at the water outlet, it should be checked and cleaned regularly.