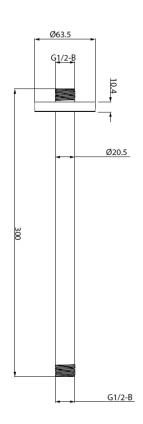

## Cobra Cobra Shower Arm vertical 300

Range: Cobra

**Description:** Length? 300mm Brass Construction Care & Maintenace - Ensure your

product does not come into contact with any lubricants during installation. Chrome plated, matte black and any colour finshes should be wiped with warm soapy water and a soft cloth or sponge. Rinse, then dry and buff with a dry soft cloth. Under no circumstances must any detergents containing hydrochloric acids or abrasives including cream cleansers be used. Do not use abrasive cleaning materials such as scourers. Should your product have an aerator at the water outlet, it should be checked and cleaned