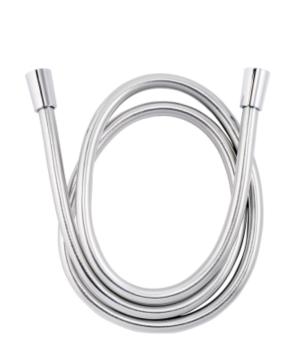

## **Cobra Cobra Hand Shower Hose**

Range: Cobra

**Description:** Length: 1700mm Anti - Tangle Care & Maintenace - Ensure your product

does not come into contact with any lubricants during installation. Chrome plated, matte black and any colour finshes should be wiped with warm soapy water and a soft cloth or sponge. Rinse, then dry and buff with a dry soft cloth. Under no circumstances must any detergents containing