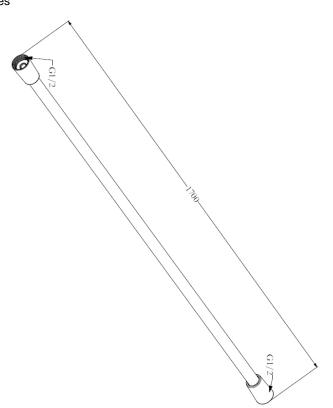

## **Cobra Cobra Hand Shower Hose**

Range: Cobra

**Description:** Length: 1700mm Anti - Tangle Care & Maintenace - Ensure your product

does not come into contact with any lubricants during installation. Chrome plated, matte black and any colour finshes should be wiped with warm soapy water and a soft cloth or sponge. Rinse, then dry and buff with a dry soft cloth. Under no circumstances must any detergents containing