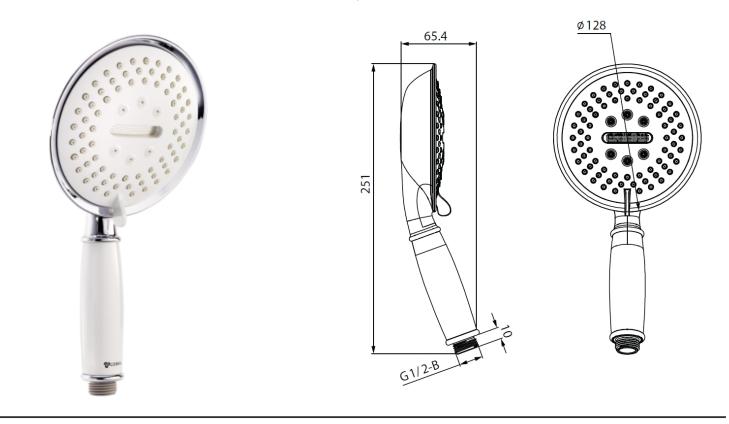

## Cobra SNUG Hand shower round 3 spray patterns white face plate

| Range:               | SNUG                                                                                                                                                                                                                                           |       |
|----------------------|------------------------------------------------------------------------------------------------------------------------------------------------------------------------------------------------------------------------------------------------|-------|
| Description:         | Dimensions: 120 MM Lasting chrome finish Unique Victorian style 3 Spray patterns: Relaxing classic spray, Filar velvet face wash, Mist spray Switch spray modes by rotating the shower head Made from durable ABS. Limescale rub-clean nozzles | COBRA |
| Product Code:        | 007SNUG                                                                                                                                                                                                                                        |       |
| ERP Code:            | FHSHS3RC-0GT01                                                                                                                                                                                                                                 |       |
| Barcode:             | 6002194050179                                                                                                                                                                                                                                  |       |
| Product<br>Features: | Cobra TeamAssist, 5 Year Warranty, New Shower                                                                                                                                                                                                  |       |
| Dimensions:          | (I) 340mm x (w) 170mm x (h) 60mm                                                                                                                                                                                                               |       |
| Package Weight: 0.32 |                                                                                                                                                                                                                                                |       |
|                      |                                                                                                                                                                                                                                                |       |