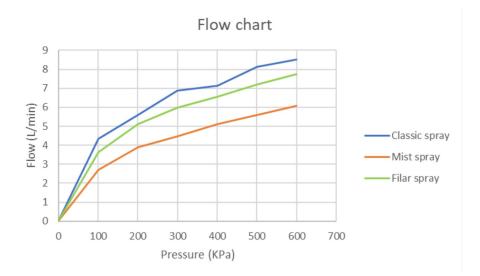

Product Images

Flow Chart

ass="tag\_image" src="images/tags/11.png">

Cobra Genuine 10 Year Warranty