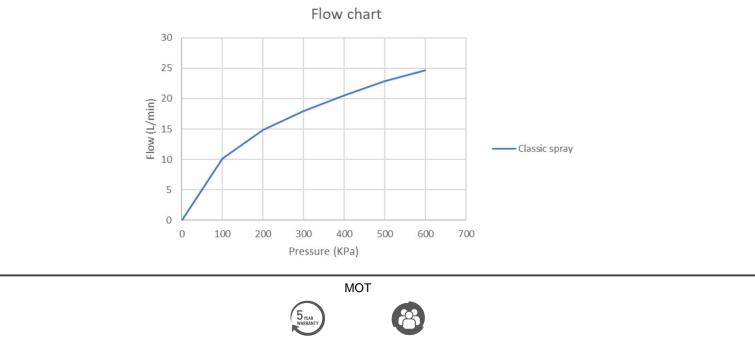

|
| Package Weight       | : 0.24                                                                                                                                                                                                                                                                                                                                                                                                                                                                                                                                                                                                                                                                                                                         |





Flow Chart



5 Year Warranty

Cobra TeamAssist