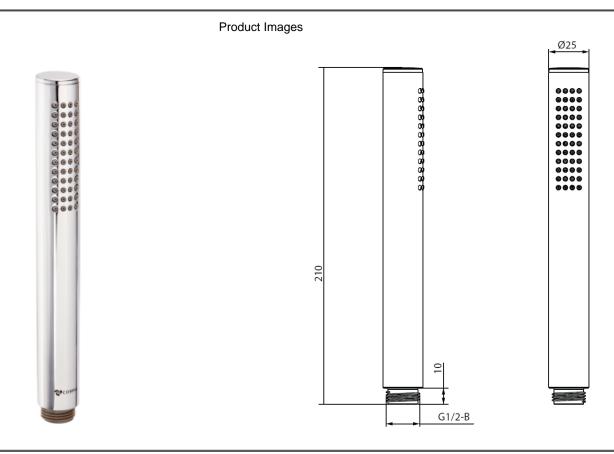

## Cobra Recess Hand shower wand brass chrome plated

| Range:               | Recess                                                                                                                                                                                                                                                                                                                                                                                                                                                                                                                                                                                                                                                                                                                         |
|----------------------|--------------------------------------------------------------------------------------------------------------------------------------------------------------------------------------------------------------------------------------------------------------------------------------------------------------------------------------------------------------------------------------------------------------------------------------------------------------------------------------------------------------------------------------------------------------------------------------------------------------------------------------------------------------------------------------------------------------------------------|
| Description:         | Dimensions: 25MM Lasting chrome finish Relaxing classic spray Check<br>valve included Durable brass body Easy rub clean nozzles Care &<br>Maintenace - Ensure your product does not come into contact with any<br>lubricants during installation. Chrome plated, matte black and any colour<br>finshes should be wiped with warm soapy water and a soft cloth or sponge.<br>Rinse, then dry and buff with a dry soft cloth. Under no circumstances must<br>any detergents containing hydrochloric acids or abrasives including cream<br>cleansers be used. Do not use abrasive cleaning materials such as<br>scourers. Should your product have an aerator at the water outlet, it should<br>be checked and cleaned regularly. |
| Product Code:        | 007RECESS-WAND                                                                                                                                                                                                                                                                                                                                                                                                                                                                                                                                                                                                                                                                                                                 |
| ERP Code:            | FHSHS1SN-0GT01                                                                                                                                                                                                                                                                                                                                                                                                                                                                                                                                                                                                                                                                                                                 |
| Barcode:             | 6002194050193                                                                                                                                                                                                                                                                                                                                                                                                                                                                                                                                                                                                                                                                                                                  |
| Product<br>Features: | Cobra TeamAssist, 5 Year Warranty, New Shower                                                                                                                                                                                                                                                                                                                                                                                                                                                                                                                                                                                                                                                                                  |
| Dimensions:          | (I) 340mm x (w) 90mm x (h) 30mm                                                                                                                                                                                                                                                                                                                                                                                                                                                                                                                                                                                                                                                                                                |
| Package Weight       | : 0.24                                                                                                                                                                                                                                                                                                                                                                                                                                                                                                                                                                                                                                                                                                                         |