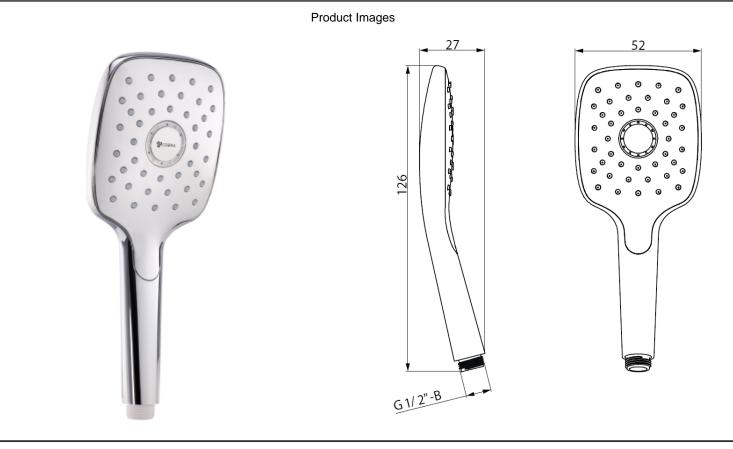

## Cobra PAUSE Hand shower square chrome plated

| Range:               | PAUSE                                                                                                                                                                                                                                                                                                                                                                                                                                                                                                                                                                                                                                                                                                                                                                          |
|----------------------|--------------------------------------------------------------------------------------------------------------------------------------------------------------------------------------------------------------------------------------------------------------------------------------------------------------------------------------------------------------------------------------------------------------------------------------------------------------------------------------------------------------------------------------------------------------------------------------------------------------------------------------------------------------------------------------------------------------------------------------------------------------------------------|
| Description:         | Dimensions: 115 X 120MM Lasting chrome finish Combined classic spray<br>patterns with centre jet for enhanced performance Made from durable ABS.<br>Limescale rub-clean nozzles Care & Maintenace - Ensure your product<br>does not come into contact with any lubricants during installation. Chrome<br>plated, matte black and any colour finshes should be wiped with warm<br>soapy water and a soft cloth or sponge. Rinse, then dry and buff with a dry<br>soft cloth. Under no circumstances must any detergents containing<br>hydrochloric acids or abrasives including cream cleansers be used. Do not<br>use abrasive cleaning materials such as scourers. Should your product<br>have an aerator at the water outlet, it should be checked and cleaned<br>regularly. |
| Product Code:        | 007PAUSE-SQ                                                                                                                                                                                                                                                                                                                                                                                                                                                                                                                                                                                                                                                                                                                                                                    |
| ERP Code:            | FHSHS2PS-0GT01                                                                                                                                                                                                                                                                                                                                                                                                                                                                                                                                                                                                                                                                                                                                                                 |
| Barcode:             | 6002194050117                                                                                                                                                                                                                                                                                                                                                                                                                                                                                                                                                                                                                                                                                                                                                                  |
| Product<br>Features: | Cobra TeamAssist, 5 Year Warranty, New Shower                                                                                                                                                                                                                                                                                                                                                                                                                                                                                                                                                                                                                                                                                                                                  |
| Dimensions:          | (l) 340mm x (w) 170mm x (h) 50mm                                                                                                                                                                                                                                                                                                                                                                                                                                                                                                                                                                                                                                                                                                                                               |
| Package Weight       | : 0.26                                                                                                                                                                                                                                                                                                                                                                                                                                                                                                                                                                                                                                                                                                                                                                         |