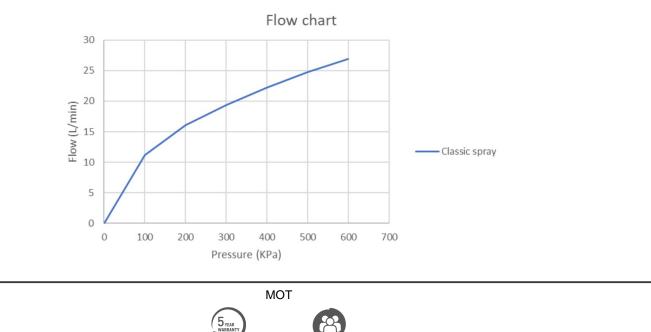

|
| Package Weight       | : 0.26                                                                                                                                                                                                                                                                                                                                                                                                                                                                                                                                                                                                                                                                                                                                                                         |





Flow Chart





5 Year Warranty Cobra TeamAssist