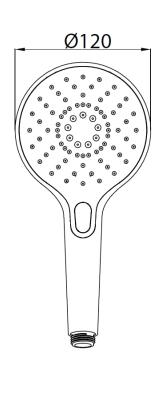

## Cobra PAUSE Hand shower round chrome plated

Range: PAUSE

**Description:** Dimensions: 115 X 120MM Lasting chrome finish Combined classic spray

with centre jet for enhanced performance Made from durable ABS. Limescale rub-clean nozzles Care & Maintenace - Ensure your product does not come into contact with any lubricants during installation. Chrome plated, matte black and any colour finshes should be wiped with warm soapy water and a soft cloth or sponge. Rinse, then dry and buff with a dry soft cloth. Under no circumstances must any detergents containing hydrochloric acids or abrasives including cream cleansers be used. Do not