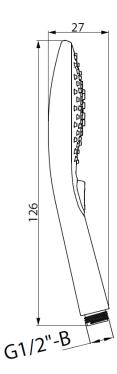

## Cobra PAUSE Hand shower round chrome plated

Range: PAUSE

**Description:** Dimensions: 115 X 120MM Lasting chrome finish Combined classic spray

with centre jet for enhanced performance Made from durable ABS. Limescale rub-clean nozzles Care & Maintenace - Ensure your product does not come into contact with any lubricants during installation. Chrome plated, matte black and any colour finshes should be wiped with warm soapy water and a soft cloth or sponge. Rinse, then dry and buff with a dry soft cloth. Under no circumstances must any detergents containing hydrochloric acids or abrasives including cream cleansers be used. Do not