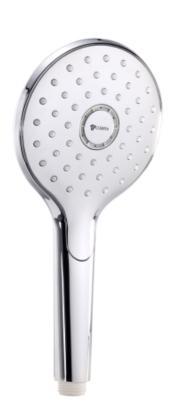

## Cobra PAUSE Hand shower round chrome plated

Range: PAUSE

**Description:** Dimensions: 115 X 120MM Lasting chrome finish Combined classic spray

with centre jet for enhanced performance Made from durable ABS. Limescale rub-clean nozzles Care & Maintenace - Ensure your product does not come into contact with any lubricants during installation. Chrome plated, matte black and any colour finshes should be wiped with warm soapy water and a soft cloth or sponge. Rinse, then dry and buff with a dry soft cloth. Under no circumstances must any detergents containing hydrochloric acids or abrasives including cream cleansers be used. Do not