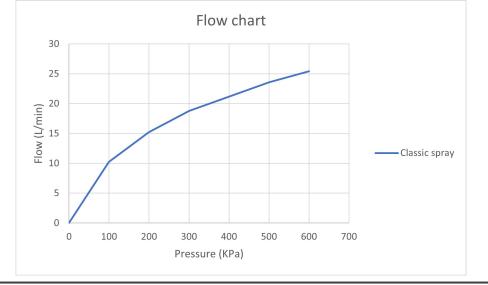

nace - Ensure your product does not come into contact with any lubricants during installation. Chrome plated, matte black and any colour finshes should be wiped with warm soapy water and a soft cloth or sponge. Rinse, then dry and buff with a dry soft cloth. Under no circumstances must any detergents containing hydrochloric acids or abrasives including cream cleansers be used. Do not

use abrasive cleaning materials such as scourers. Should your product have an aerator at the water outlet, it should be checked and cleaned

regularly.

Product Code: 007PAUSE-RND
ERP Code: FHSHS1PS-0GT01
Barcode: 6002194050100

Cobra TeamAssist, 5 Year Warranty, New Shower

Features:

**Product** 

**Dimensions:** (I) 340mm x (w) 200mm x (h) 50mm

Package Weight: 0.25



## Product Images







Flow Chart



MOT





5 Year Warranty

Cobra TeamAssist