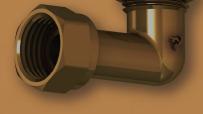

**D-10RXS** 

Reducing Elbow Copper x Female 15mmx<sup>1</sup>/<sub>2</sub>"

**D-17XS** Female Tee C x C x Female 15mm & 22mm