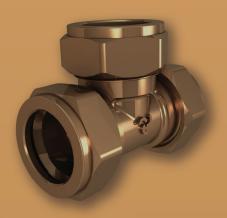

D-4XS Elbow Copper x Copper

15-54mm

D-4RXS **Reducing Elbow** Copper x Copper 15mm & 22mm

**D-12XS** Equal Tee Copper x Copper 15-54mm

**D-80XS Reducing Tee** C x C x C 15-28mm **Branch reduced** 

**D-79XS Reducing Tee**  $C \times C \times C$ 15-22mm One Run reduced

**D-10RXS** 

Reducing Elbow Copper x Female 15mmx<sup>1</sup>/<sub>2</sub>"

**D-17XS** Female Tee C x C x Female 15mm & 22mm