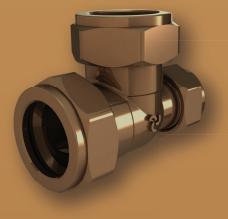

**D-2RXS** Reducing Coupling Copper x Male 15mmx<sup>1</sup>/<sub>2</sub>" & 22mmx1"

**D-8XS** Elbow Copper x Male 15-54mm

D-3RXS **Reducing Coupling** Copper x Female 15mm<sup>1</sup>/<sub>2</sub>"

**D-10XS** Elbow Copper x Female 15-54mm