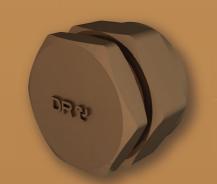

## **D-280XS**

**Reducing Tee** C x C x Male 15-28mm Run & branch reduced

**D-23XS** Stop End Copper 15-28mm

www.cobra.plumbing

Swivel Elbow Copper x Female 15mm x <sup>1</sup>/<sub>2</sub>"

Single Stop Reducer