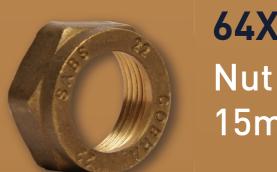

Copper x Copper

Multistop Reducer Copper x Copper 15-54mm

**D-268XS** 

**D-65XS Compression Ring** 15-54mm

15mm & 22mm

PART OF LIXIL