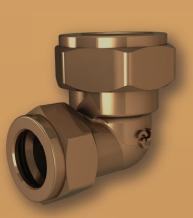

**D-68XS** 

15-54mm

**D-33XS** Wallplate Elbow Copper x Male 15mm & 22mm

**D-15XS** Male Tee C x C x Male 15mm & 22mm

**D-279XS** Reducing Tee C x C x Male 15-28mm Run reduced

**D-29XS** Wallplate Elbow Copper X Female 15mm x 15mm x <sup>1</sup>/<sub>2</sub>"