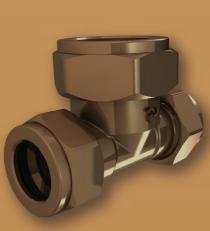

**D-10RXS** 

Reducing Elbow Copper x Female 15mmx<sup>1</sup>/<sub>2</sub>"

**D-17XS** Female Tee C x C x Female 15mm & 22mm