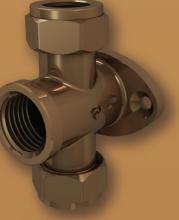

## **D-280XS**

**Reducing Tee** C x C x Male 15-28mm Run & branch reduced

**D-23XS** Stop End Copper 15-28mm

www.cobra.plumbing

Swivel Elbow Copper x Female 15mm x <sup>1</sup>/<sub>2</sub>"

Single Stop Reducer