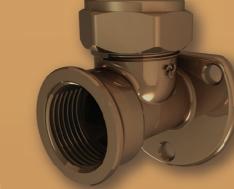

**D-68XS** 

15-54mm

**D-33XS** Wallplate Elbow Copper x Male 15mm & 22mm

**D-15XS** Male Tee C x C x Male 15mm & 22mm

**D-279XS** Reducing Tee C x C x Male 15-28mm Run reduced

**D-29XS** Wallplate Elbow Copper X Female 15mm x 15mm x <sup>1</sup>/<sub>2</sub>"