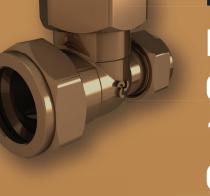

D-4XS Elbow Copper x Copper

15-54mm

D-4RXS **Reducing Elbow** Copper x Copper 15mm & 22mm

**D-12XS** Equal Tee Copper x Copper 15-54mm

**D-80XS Reducing Tee** C x C x C 15-28mm **Branch reduced** 

**D-79XS Reducing Tee**  $C \times C \times C$ 15-22mm One Run reduced