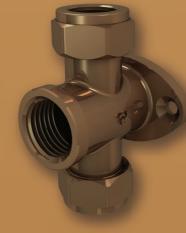

## **D-280XS**

**Reducing Tee** C x C x Male 15-28mm Run & branch reduced

**D-23XS** Stop End Copper 15-28mm

www.cobra.plumbing

Swivel Elbow Copper x Female 15mm x <sup>1</sup>/<sub>2</sub>"

Single Stop Reducer