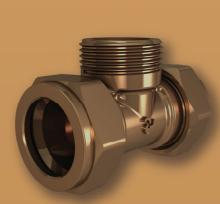

D-4XS Elbow Copper x Copper

15-54mm

D-4RXS **Reducing Elbow** Copper x Copper 15mm & 22mm

**D-12XS** Equal Tee Copper x Copper 15-54mm

**D-80XS Reducing Tee** C x C x C 15-28mm **Branch reduced** 

**D-79XS Reducing Tee**  $C \times C \times C$ 15-22mm One Run reduced