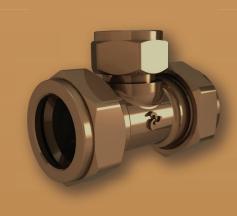

**D-68XS** 

15-54mm

**D-33XS** Wallplate Elbow Copper x Male 15mm & 22mm

**D-15XS** Male Tee C x C x Male 15mm & 22mm

**D-279XS** Reducing Tee C x C x Male 15-28mm Run reduced

**D-29XS** Wallplate Elbow Copper X Female 15mm x 15mm x <sup>1</sup>/<sub>2</sub>"