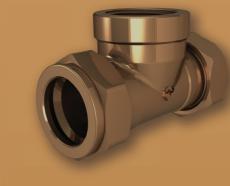

D-4XS Elbow Copper x Copper

15-54mm

D-4RXS **Reducing Elbow** Copper x Copper 15mm & 22mm

**D-12XS** Equal Tee Copper x Copper 15-54mm

**D-80XS Reducing Tee** C x C x C 15-28mm **Branch reduced** 

**D-79XS Reducing Tee**  $C \times C \times C$ 15-22mm One Run reduced