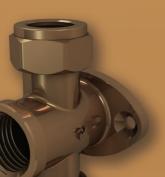

## **D-280XS**

**Reducing Tee** C x C x Male 15-28mm Run & branch reduced

**D-23XS** Stop End Copper 15-28mm

www.cobra.plumbing

Swivel Elbow Copper x Female 15mm x <sup>1</sup>/<sub>2</sub>"

Single Stop Reducer