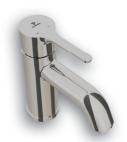

Snug Snug

Snug basin mixer, single lever, chrome . 3/8" BSP, 400mm long, female connection ends.