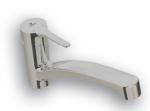

# Sink Mixer

Snug angled spout pillar type sink mixer, swivel outlet, chrome plated. Includes: 3/8" BSP, 400mm long, female inlets.

For more information: sales.africa@lixil.com
0861 21 21 21
www.lixil.co.za