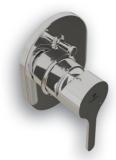

## Bath/Shower Mixer Concealed

Snug bath or shower mixer, undertile, single lever, chrome plated wall plate. Includes: 1/2" BSP female connections, chrome plated.

## Diverter Mixer Concealed

Snug bath/shower diverter mixer, undertile, single lever, chrome plated wall plate. Includes: 2 x 1/2" female inlets and 2 X 1/2" female outlets, chrome plated.