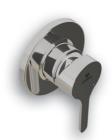

## Bath/Shower Mixer Concealed

Snug bath or shower mixer, undertile, single lever, chrome plated wall plate. Includes: 1/2" BSP female connections, chrome plated.

## Diverter Mixer Concealed

Snug bath/shower diverter mixer, undertile, single lever, chrome plated wall plate. Includes: 2 x 1/2" female inlets and 2 X 1/2" female outlets, chrome plated.