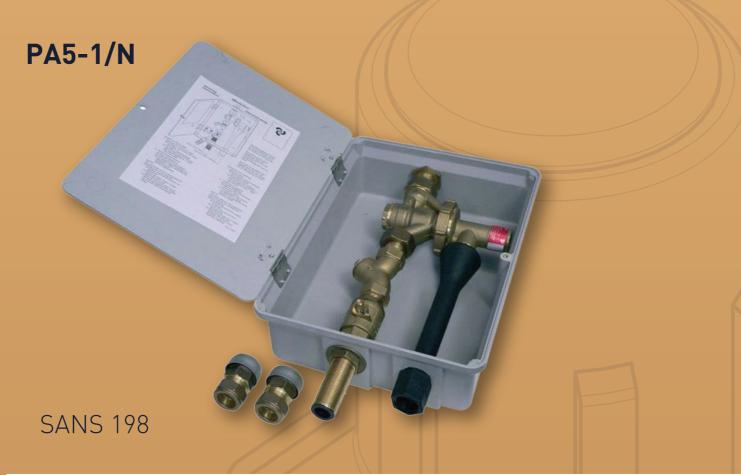

#### MASTERBOX I House Water Station

| DANCELIST | SYSTEM PRESSURE KPA | INLET/ OUTLET               | EXPAN- | EXTRAS IN                         |                 |                              |  |
|-----------|---------------------|-----------------------------|--------|-----------------------------------|-----------------|------------------------------|--|
|           |                     | CONNECTIONS                 | SION   | Shut-off valve \                  | Vacuum breakers | NOTES                        |  |
| Ref. no.  | 100 200 300 400 600 | MALE FEMALE COMPRESSION BSP |        | FEMALE COMPRESSION 20mm 15mm 22mm |                 |                              |  |
| PA5-1/N   | ଅ                   | 1"M                         | ½"F    |                                   | 2               | In-line strainer, ball valve |  |