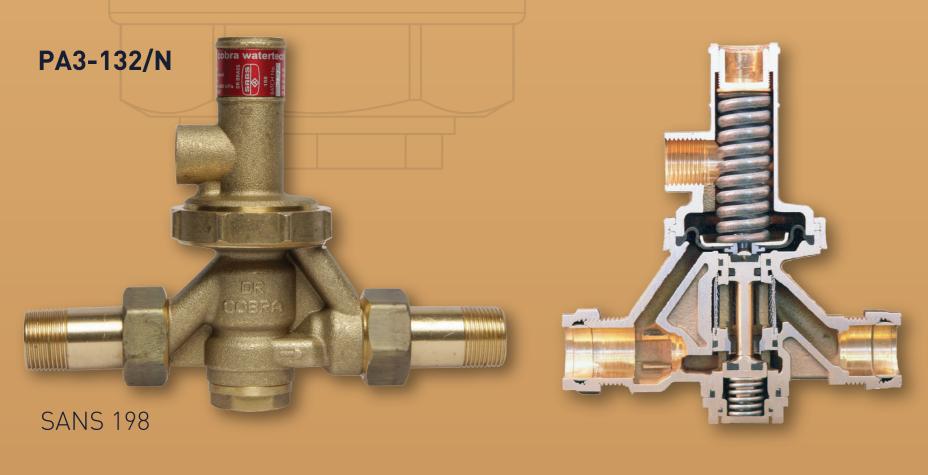

#### MASTERFLO I Pressure Control Valve

| RANGE LIST   | cvc                 | TEMI | DDEC | SLIDE | KDA |              | INLE           | T/ OU         | TLET            |       | EXPAN- |                                   | EX | TRASI |                 |  |  |                    |
|--------------|---------------------|------|------|-------|-----|--------------|----------------|---------------|-----------------|-------|--------|-----------------------------------|----|-------|-----------------|--|--|--------------------|
| KANGE LIST   | SYSTEM PRESSURE KPA |      |      |       |     |              | CON            | NECTI         | ONS             |       | SION   | Shut-off valve                    |    |       | Vacuum breakers |  |  | NOTES              |
| Ref. no.     | 100                 | 200  | 300  | 400   | 600 | MALE<br>20mm | FEMALE<br>20mm | COMPR<br>15mm | RESSION<br>22mm | BSP   |        | FEMALE COMPRESSION 20mm 15mm 22mm |    |       |                 |  |  |                    |
| PA3-132/N    |                     |      |      | જ     |     |              |                |               |                 | 3/4"M | ½"F    |                                   |    |       |                 |  |  | Union couplings    |
| PA3-132REP/N |                     |      |      | જ     |     |              |                |               |                 | 3/4"M | ½"F    |                                   |    |       |                 |  |  | No union couplings |
| PA3-132PK/N  |                     |      |      | ಶಿ    |     |              |                |               |                 | 3/4"M | ½"F    | 1                                 |    |       | 2               |  |  | Union couplings    |
| PA3-332/N    |                     |      |      | ಶಿ    |     |              |                |               | ಶಿ              |       | ½"F    |                                   |    |       |                 |  |  |                    |
| DAO 0/0/NI   |                     |      |      |       | 000 |              |                |               | 01              |       | 1/ "⊏  |                                   |    |       |                 |  |  |                    |