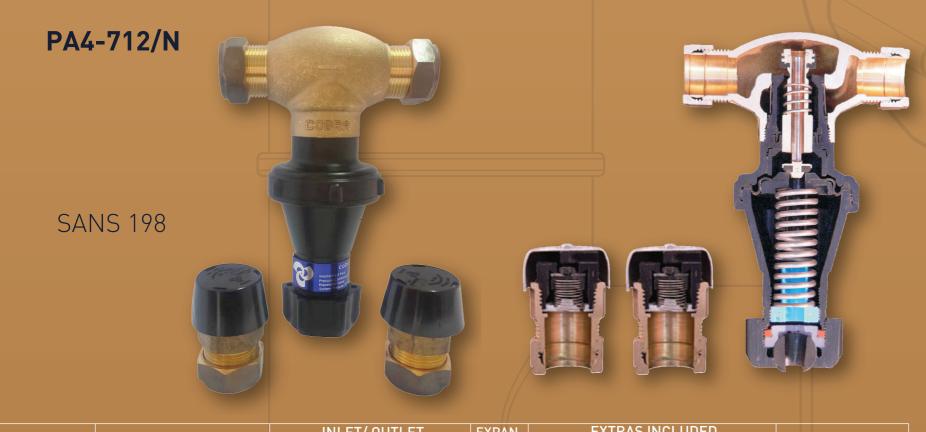

## MASTERFLO II Pressure Control Valve

|   | RANGE LIST  | cvc. | TEMI | DDEC | CLIDE | KPA |             | INLE           | 1/ 00         | ILEI            |     | EXPAN- |          | ΕΛ           | IRASI    |                 |         |          |       |
|---|-------------|------|------|------|-------|-----|-------------|----------------|---------------|-----------------|-----|--------|----------|--------------|----------|-----------------|---------|----------|-------|
|   | KANGE LIST  | 313  |      | res: | OUKE  | NPA | CONNECTIONS |                |               |                 |     | SION   | Shut     | ıt-off valve |          | Vacuum breakers |         |          | NOTES |
|   | Ref. no.    | 100  | 200  | 300  | 400   | 600 | MALE        | FEMALE<br>20mm | COMPF<br>15mm | RESSION<br>22mm | BSP |        | FEMALE   |              |          | MALE<br>20mm    |         |          |       |
| Ì | PA4-331/N   |      |      |      | જ     |     | 20111111    | 2011111        | ಶ             | 22111111        |     | 15mm   | 20111111 | 13111111     | 22111111 | 20111111        | 1311111 | 22111111 |       |
|   | PA4-332/N   |      |      |      | ಶಿ    |     |             |                |               | ಶ               |     | 15mm   |          |              |          |                 |         |          |       |
|   | PA4-332PK/N |      |      |      | જ     |     |             |                |               | ಶ               |     | 15mm   |          |              | 1        |                 |         | 2        |       |
|   | PA4-712/N   | ಶಾ   |      |      |       |     |             |                |               | ಶ               |     | 15mm   |          |              |          |                 |         | 2        |       |
|   | PA4-722/N   |      | ಶಿ   |      |       |     |             |                |               | ಶ               |     | 15mm   |          |              |          |                 |         | 2        |       |
|   |             |      |      |      |       |     |             |                |               |                 |     |        |          |              |          |                 |         |          |       |