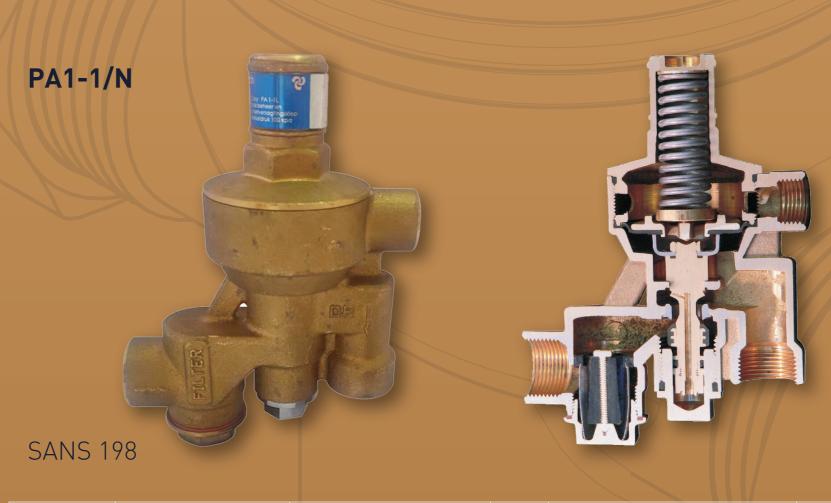

### KWIKFLO-CLOSY Pressure Control Valve

| RANGE LIST  | cvc. | TEM E     | ODEC | SIIDE | ΚDΛ |              | INLE.          | T/ OUT        | ΓLET           |       | EXPAN- |                | EX. | TRAS I |                 |  |  |       |    |  |
|-------------|------|-----------|------|-------|-----|--------------|----------------|---------------|----------------|-------|--------|----------------|-----|--------|-----------------|--|--|-------|----|--|
| RAINGE LIST | 212  | I E IVI F | KES. | OUKE  |     | CONNECTIONS  |                |               |                |       | SION   | Shut-off valve |     |        | Vacuum breakers |  |  | NOTES |    |  |
| Ref. no.    | 100  | 200       | 300  | 400   | 600 | MALE<br>20mm | FEMALE<br>20mm | COMPR<br>15mm | ESSION<br>22mm | BSP   |        | FEMALE<br>20mm |     |        |                 |  |  |       |    |  |
| PA1-1/N     |      |           |      | ಶಿ    |     |              |                |               |                | 3/4"F | ½"F    |                |     |        |                 |  |  |       | II |  |