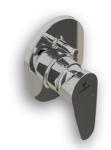

## Diverter Mixer Concealed

Pause bath/shower diverter mixer, undertile, single lever, chrome plated wall plate. Includes: 2 x 1/2" female inlets and 2 X 1/2" female outlets, chrome plated.

SAP Code: FBSCW2Y2-0GT0383