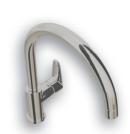

## Sink Mixer

Pause C-spout pillar sink mixer, swivel outlet, chrome plated. Includes: 3/8" BSP, 450mm long, female inlets.

SAP Code: FSK1D1Y7-0GT039/

SAP Code: FBHEW2Y2-0GT0383

For more information: sales.africa@lixil.com
0861 21 21 21
www.lixil.co.za