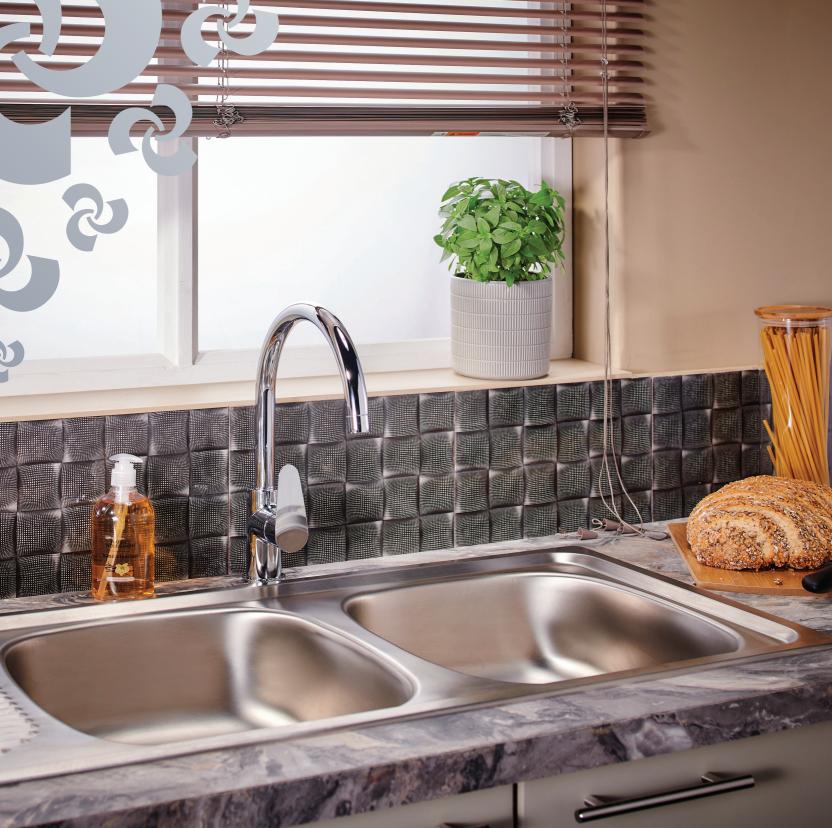

## Sink Mixer

Pause C-spout pillar sink mixer, swivel outlet, chrome plated. Includes: 3/8" BSP, 450mm long, female inlets.

SAP Code: FSK1D1Y7-0GT039/

SAP Code: FBHEW2Y2-0GT0383

For more information: sales.africa@lixil.com
0861 21 21 21
www.lixil.co.za