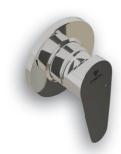

#### Bath/Shower Mixer Concealed

Pause bath or shower mixer, undertile, single lever, chrome plated wall plate. Includes: 1/2" BSP female connections, chrome plated.

SAP Code: FSWM1CY2-0GT0383