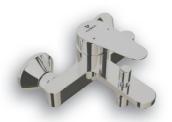

# Bath Mixer Exposed

Pause exposed bath mixer without hand shower, wall-type, chrome. 2 X 1/2" BSP male inlets. 1 X 1/2" BSP male outlet for hand shower hose.