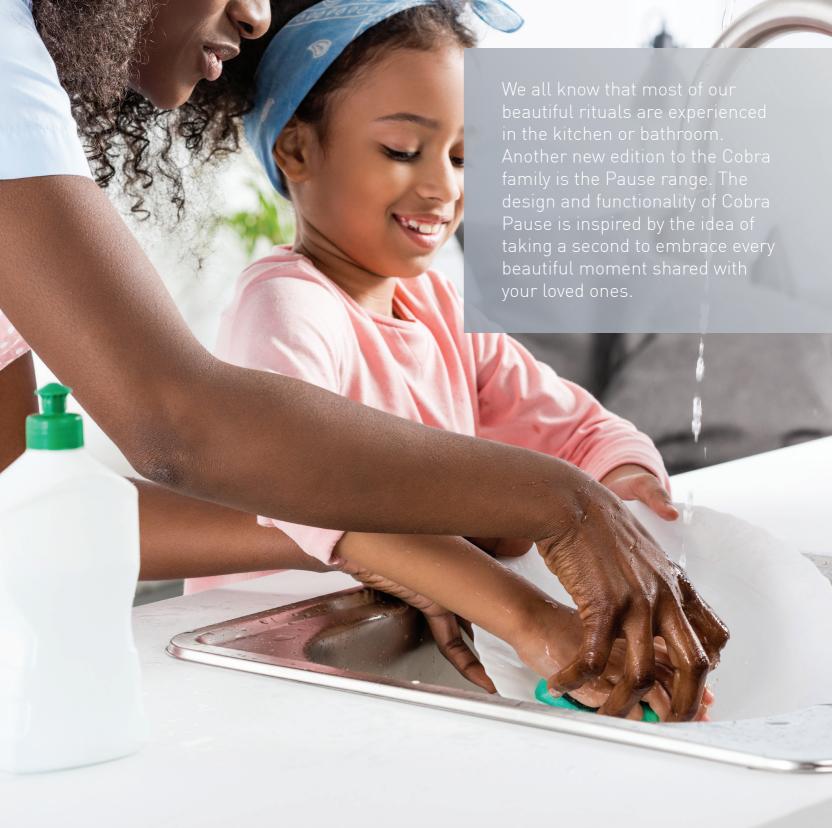

Pause

## Basin Mixer Standard

Pause basin mixer, - one hole single lever, chrome. Flow restricted to 5.7 l/min. Includes 3/8" BSP, 400mm long, female flexible inlets, chrome plated.



SAP Code: FBN1D1Y2-0GT0383

#### Basin Mixer Raised

Pause basin mixer, raised - one hole single lever, chrome. Flow restricted to 5.7 l/min. Includes 3/8" BSP, 370mm long, female flexible inlets, chrome plated.



SAP Code: FBR1D1Y2-0GT0383

# Bath Mixer Exposed

Pause exposed bath mixer without hand shower, wall-type, chrome. 2 X 1/2" BSP male inlets. 1 X 1/2" BSP male outlet for hand shower hose.



#### Bath/Shower Mixer Concealed



Pause bath or shower mixer, undertile, single lever, chrome plated wall plate. Includes: 1/2" BSP female connections, chrome plated.

SAP Code: FSWM1CY2-0GT0383

## Dive