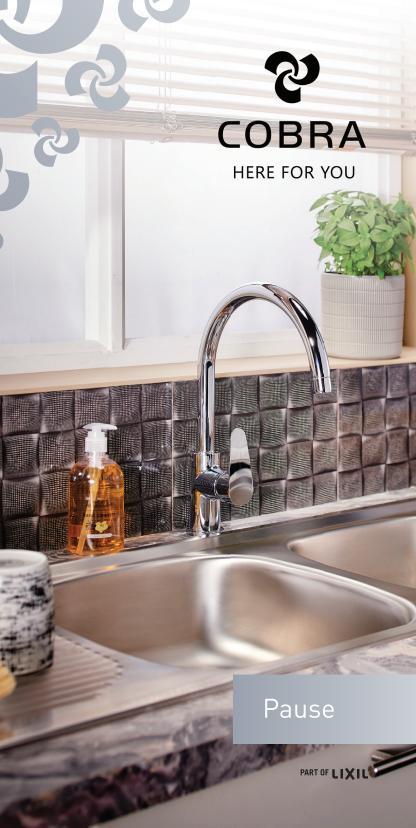

Pause

## Sink Mixer

Pause C-spout pillar sink mixer, swivel outlet, chrome plated. Includes: 3/8" BSP, 450mm long, female inlets.

SAP Code: FSK1D1Y7-0GT039/

SAP Code: FBHEW2Y2-0GT0383

For more information: sales.africa@lixil.com
0861 21 21 21
www.lixil.co.za