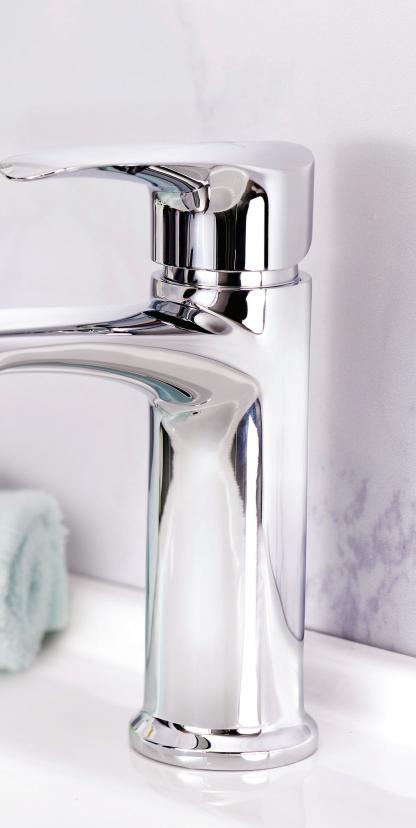

### Basin Mixer

Pillar type, single lever. Flow rate restricted to 6.0 l/m. G1/2" female connection ends.

SAP Code: FBN1D1NI-0GT0426 Barcode: 6002194003632