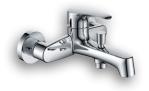

### Exposed bath mixer

Single lever with diverter 2 x G1/2" male inlet G1/2" male outlet. Excludes hand shower.

SAP Code: FBHEW2NI-0GT0426 Barcode: 6002194003687