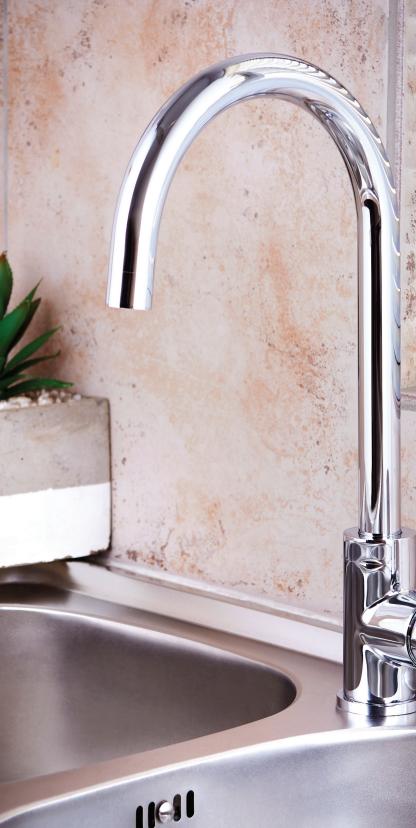

## Sink Mixer

Pillar type, single lever. Flow rate restricted to 6.0 I/m. G1/2" female connection ends.

SAP Code: FSK1D1NI-0GT0426 Barcode: 6002194003694