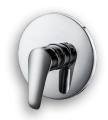

# Concealed bath/shower mixer

Single lever 2 x G1/2" female inlet G1/2" female outlet.

SAP Code:FSWM1CNI-0GT0426 Barcode: 6002194003656

## Concealed bath/shower diverter mixer

Single lever with diverter 2 x G1/2" female inlet 2 x G1/2" female outlet.

SAP Code: FBSCW2NI-0GT0426 Barcode: 6002194003663