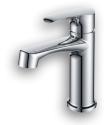

### Basin Mixer

Pillar type, single lever. Flow rate restricted to 6.0 l/m. G1/2" female connection ends.

SAP Code: FBN1D1NI-0GT0426 Barcode: 6002194003632