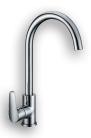

## Sink Mixer

Pillar type, single lever. Flow rate restricted to 6.0 I/m. G1/2" female connection ends.

SAP Code: FSK1D1NI-0GT0426 Barcode: 6002194003694