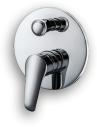

# Concealed bath/shower mixer

Single lever 2 x G1/2" female inlet G1/2" female outlet.

SAP Code:FSWM1CNI-0GT0426 Barcode: 6002194003656

## Concealed bath/shower diverter mixer

Single lever with diverter 2 x G1/2" female inlet 2 x G1/2" female outlet.

SAP Code: FBSCW2NI-0GT0426 Barcode: 6002194003663