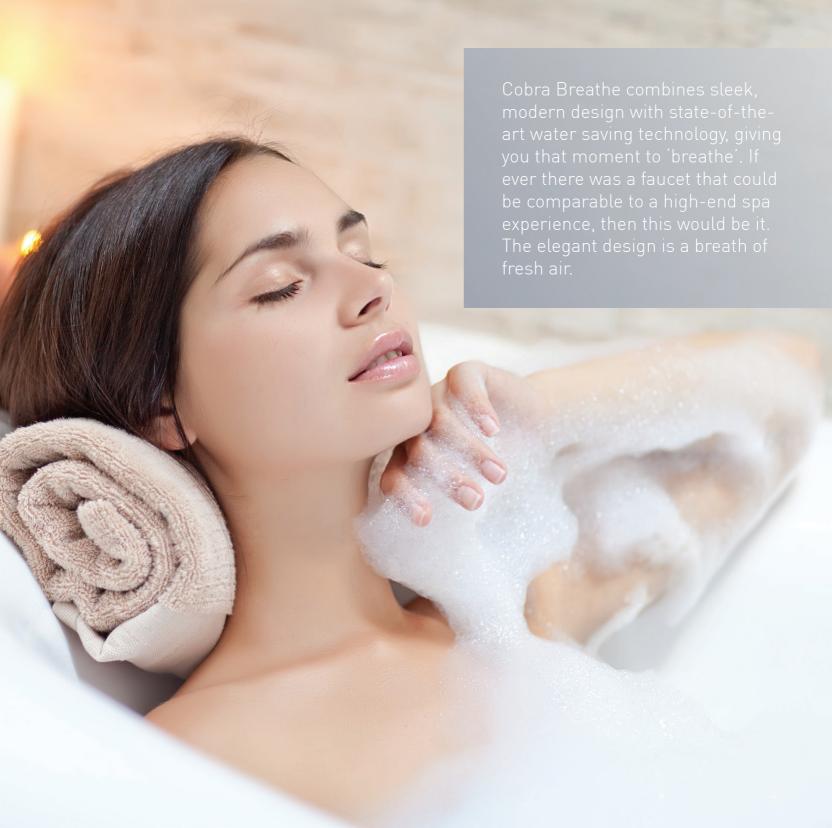

Breathe

## Basin Mixer Standard

Breathe basin mixer, single lever plain, chrome. Flow restricted. Includes: 3/8" BSP, 370mm long, female inlets.





#### Basin Mixer Raised

Breathe C-spout basin mixer, single lever raised, chrome. Includes: 3/8" BSP, 400mm long, female inlets.

SAP Code: FBD1D1Y6-0GT0383



# Bath/Shower Mixer Concealed

Breathe bath/shower underwall mixer, single lever, chrome. Includes: 1/2" BSP female connections.

SAP Code: FSWM1CY6-0GT0383



### Diverter Mixer Concealed



Breathe bath/shower underwall diverter mixer, single lever, chrome. Includes: 2 x 1/2" female inlets and 2 X 1/2" female outlets.

SAP Code: FBSCW2Y6-0GT0383

### Sink mixer



Breathe sink mixer with a swivel outlet, single lever, chrome. Includes: 3/8" BSP, 470mm long, female inlets.

SAP C