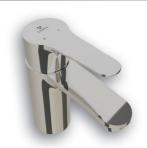

## Basin Mixer Standard

Breathe basin mixer, single lever plain, chrome. Flow restricted. Includes: 3/8" BSP, 370mm long, female inlets.