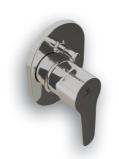

### Diverter Mixer Concealed

Breathe bath/shower underwall diverter mixer, single lever, chrome. Includes: 2 x 1/2" female inlets and 2 X 1/2" female outlets.

SAP Code: FBSCW2Y6-0GT0383