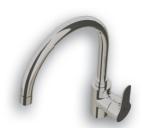

### Sink mixer

Breathe sink mixer with a swivel outlet, single lever, chrome. Includes: 3/8" BSP, 470mm long, female inlets.

SAP Code: FSK1D1Y6-0GT0383

For more information: sales.africa@lixil.com 0861 21 21 21 www.lixil.co.za