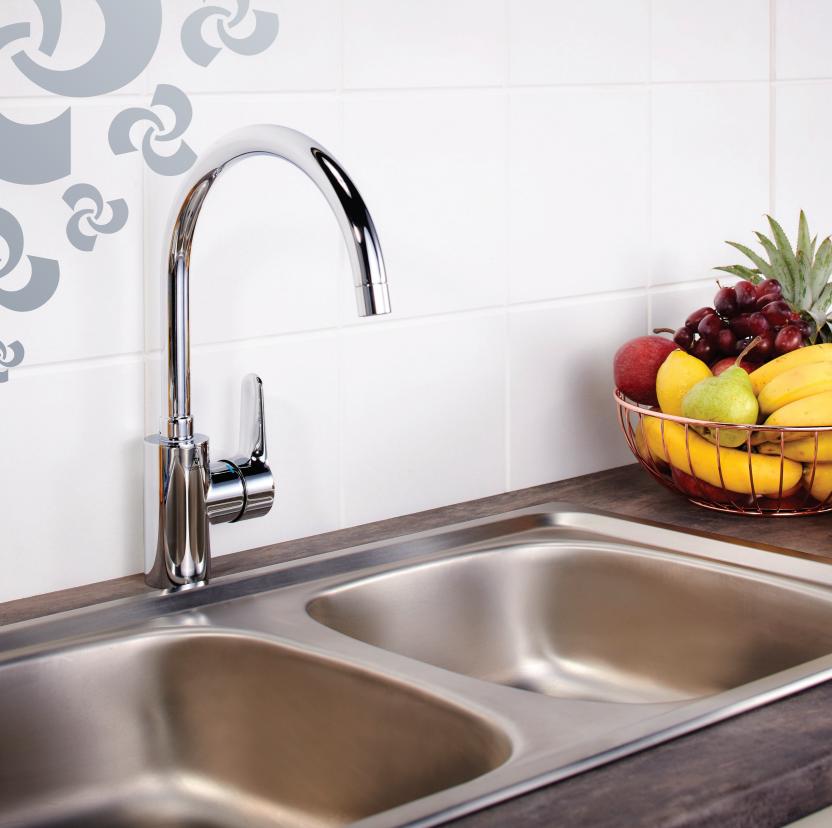

### Sink mixer

Breathe sink mixer with a swivel outlet, single lever, chrome. Includes: 3/8" BSP, 470mm long, female inlets.

SAP Code: FSK1D1Y6-0GT0383

For more information: sales.africa@lixil.com 0861 21 21 21 www.lixil.co.za