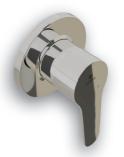

# Bath/Shower Mixer Concealed

Breathe bath/shower underwall mixer, single lever, chrome. Includes: 1/2" BSP female connections.

SAP Code: FSWM1CY6-0GT0383