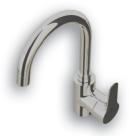

### Sink mixer

Breathe sink mixer with a swivel outlet, single lever, chrome. Includes: 3/8" BSP, 470mm long, female inlets.

SAP Code: FSK1D1Y6-0GT0383

For more information: sales.africa@lixil.com 0861 21 21 21 www.lixil.co.za