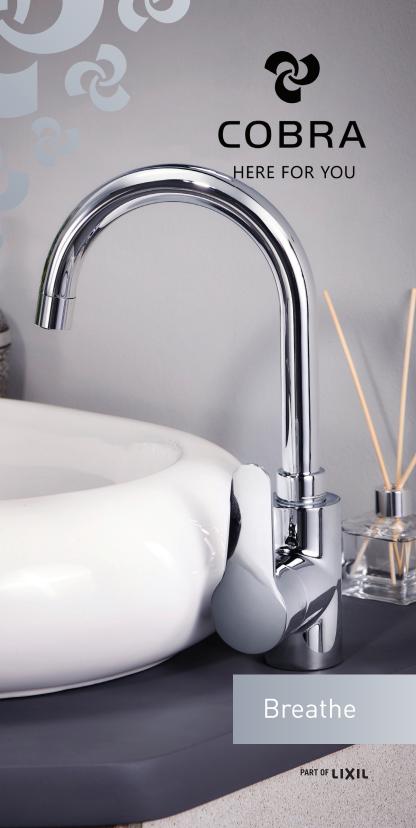

#### Basin Mixer Raised

Breathe C-spout basin mixer, single lever raised, chrome. Includes: 3/8" BSP, 400mm long, female inlets.

SAP Code: FBD1D1Y6-0GT0383