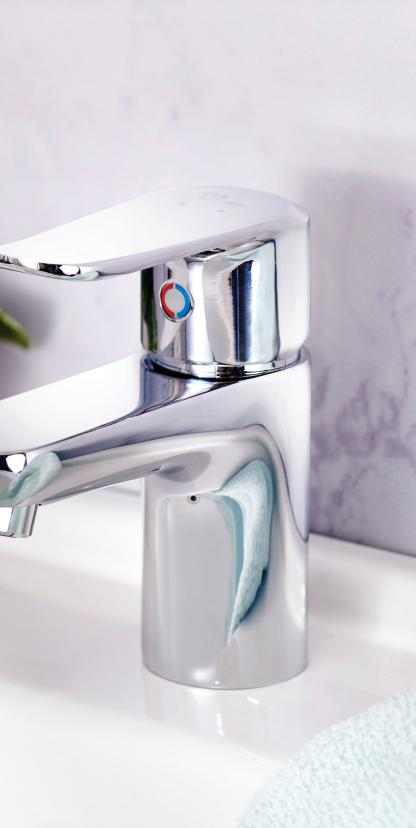

## Basin Mixer

Pillar type, single lever. Flow rate restricted to 5.0 l/m. G1/2" female connection ends.

SAP Code: FBN1D1AM-0GT0427 Barcode: 6002194003717