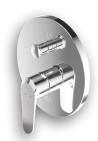

## Concealed bath/shower diverter mixer

Single lever with diverter 2 x G1/2" female inlet G1/2" female outlet G3/4" female outlet

SAP Code: FBSCW2AM-0GT0427