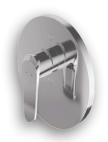

## Concealed bath/shower mixer

Single lever 2 x G1/2" female inlet G1/2" female outlet.

SAP Code: FSWM1CAM-0GT0427 Barcode: 6002194003731