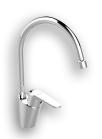

#### Sink Mixer

Pillar type, single lever. Flow rate restricted to 6.2 l/m. G1/2" female connection ends.

SAP Code: FSK1D1AM-0GT0427 Barcode: 6002194003762