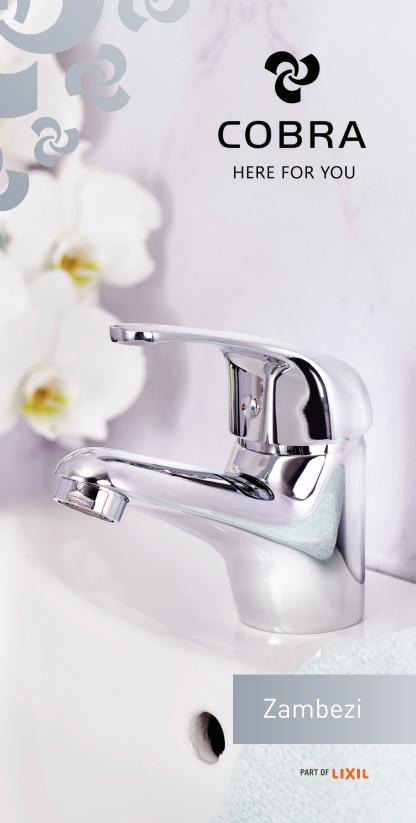

Zambezi

### Basin Mixer

Pillar type, single lever. Flow rate restricted to 3.6 l/m G1/2" female connection ends.