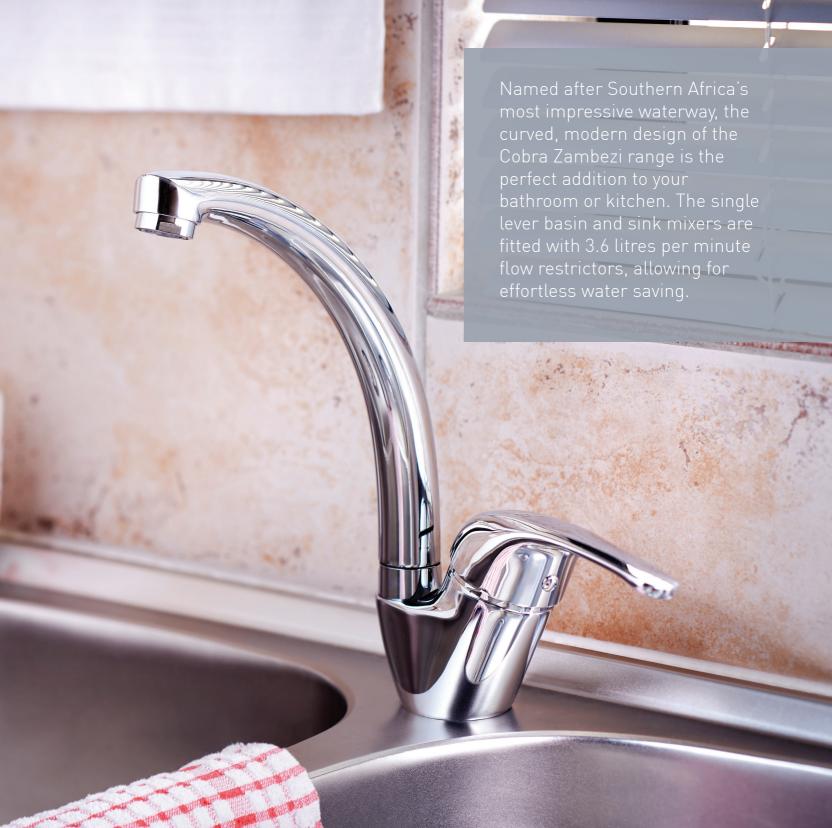

Zambezi

#### Sink Mixer

Single lever, pillar type. flow rate restricted to 3.6 ltrs/min G1/2" female connection ends.

SAP Code: FSK1D1ZM-0GT0425