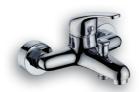

## Exposed bath mixer

Single lever with diverter 2 x G1/2" male inlet G1/2" male outlet.

SAP Code: FB0EW2ZM-0GT0425 Barcode: 6002194003618