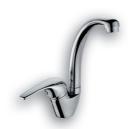

#### Sink Mixer

Single lever, pillar type. flow rate restricted to 3.6 ltrs/min G1/2" female connection ends.

SAP Code: FSK1D1ZM-0GT0425