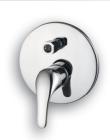

## Concealed bath/shower mixer

Single lever 2 x G1/2" female inlet G1/2" female outlet.

SAP Code: FSWM1CZM-0GT0425 Barcode: 6002194003564