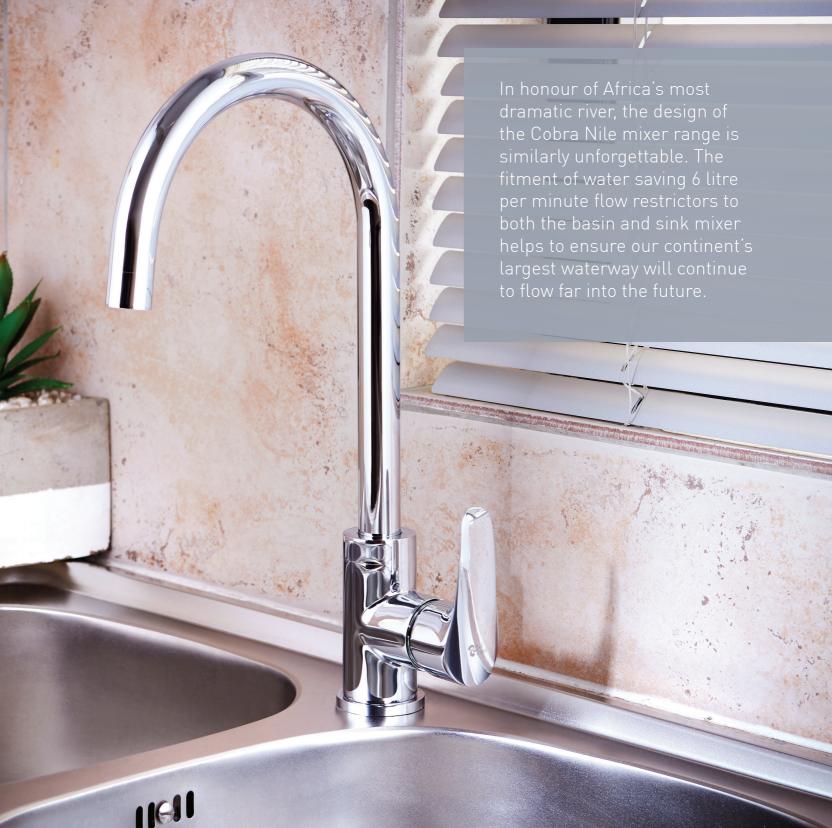

#### Sink Mixer

Pillar type, single lever. Flow rate restricted to 6.0 l/m. G1/2" female connection ends.

SAP Code: FSK1D1NI-0GT0426 Barcode: 6002194003694