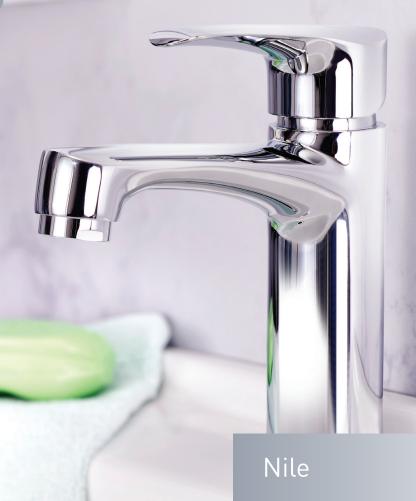

HERE FOR YOU

PART OF LIXIL

Nile

### Basin Mixer

Pillar type, single lever. Flow rate restricted to 6.0 l/m. G1/2" female connection ends.

SAP Code: FBN1D1NI-0GT0426