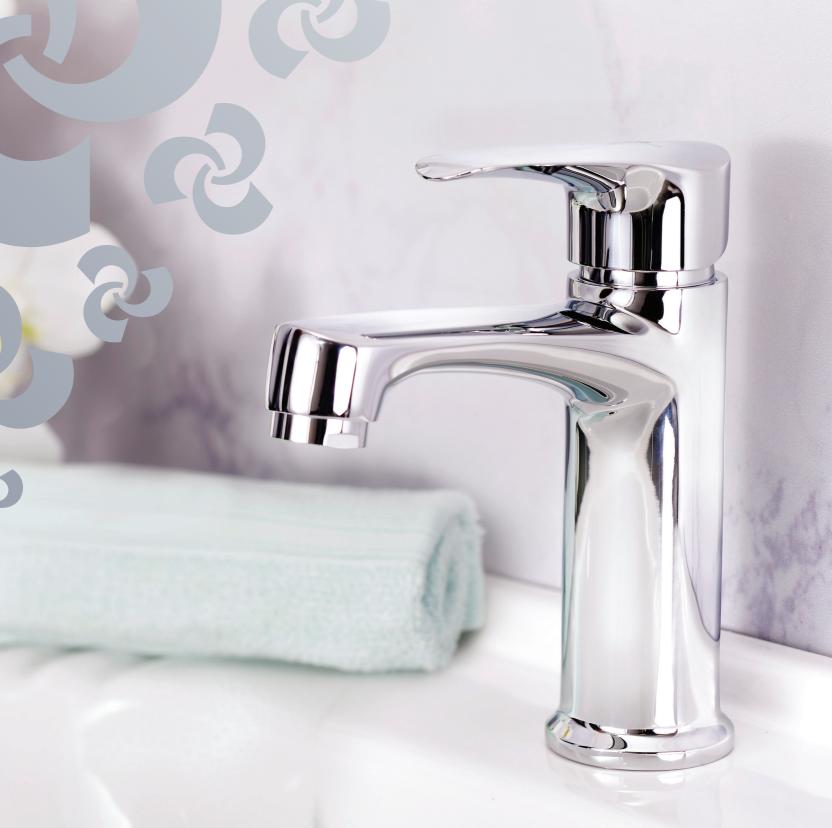

### Basin Mixer

Pillar type, single lever. Flow rate restricted to 6.0 l/m. G1/2" female connection ends.

SAP Code: FBN1D1NI-0GT0426