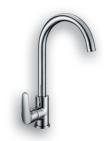

#### Sink Mixer

Pillar type, single lever. Flow rate restricted to 6.0 l/m. G1/2" female connection ends.

SAP Code: FSK1D1NI-0GT0426 Barcode: 6002194003694