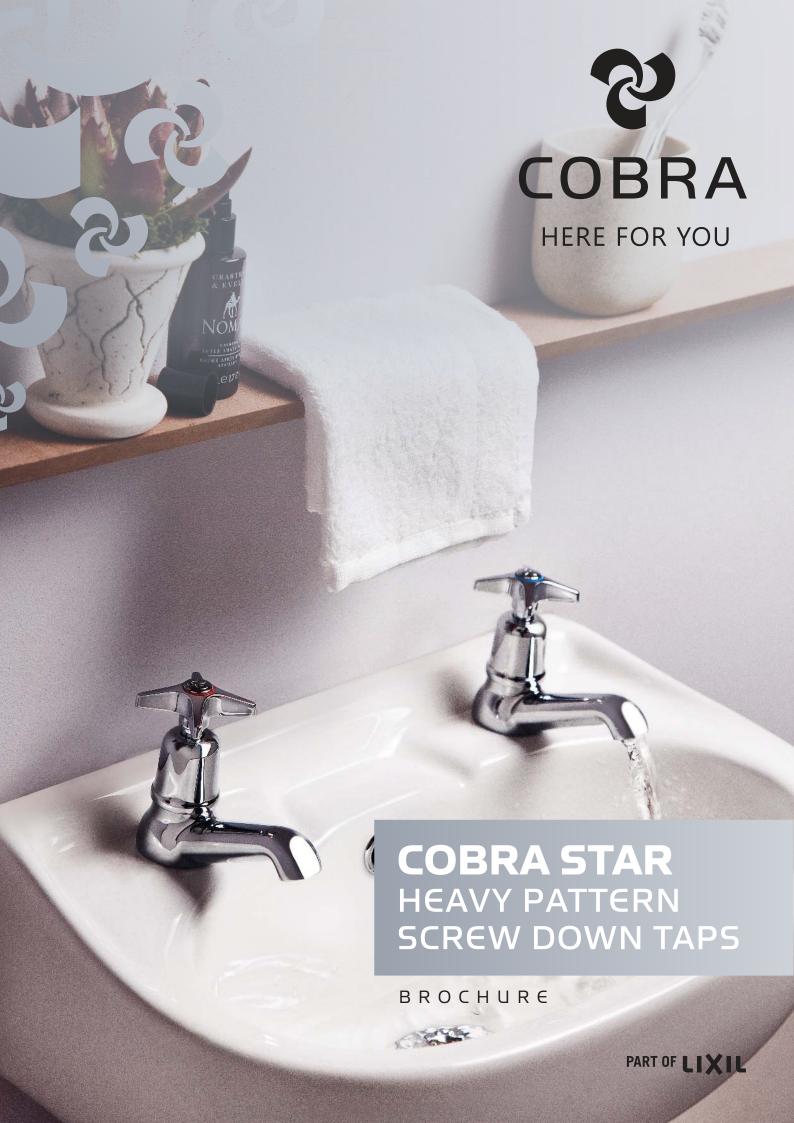

#### Cobra Star Heavy Pattern Pillar tap

Cobra Star Heavy Pattern Chrome plated pillar tap including hot & cold indices. The original star-shaped design. Well-suited for use in low water pressure environments. 1/2" BSP male connection ends. Made with de-zincification resistant brass for increased durability. Cobra TeamAssist service team on call. Includes a 20 year LIXIL Africa warranty.

111-15/NV 1007850000 6002194063766