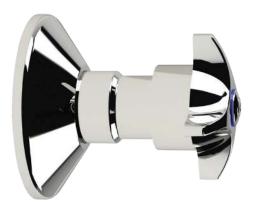

# Cobra Star Heavy Pattern Stop Tap 20mm FXF

Cobra Star Heavy Pattern Chrome plated stop tap including hot & cold indices. The original star-shaped design. Well-suited for use in low water pressure environments. 3/4" BSP female iron connection ends. Made with de-zincification resistant brass for increased durability. Cobra TeamAssist service team on call. Includes a 20 year LIXIL Africa warranty.

128-20/NV 1008010000 6002194063834