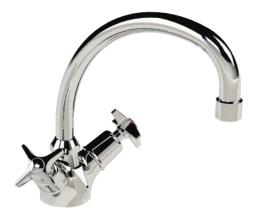

#### Cobra Star Heavy Pattern Sink mixer

Cobra Star Heavy Pattern Chrome plated, deck-mounted, I hole, sink mixer with aerated swivel spout. The original star-shaped design. Well-suited for use in low water pressure environments. 1/2" BSP female iron connection ends. Made with de-zincification resistant brass for increased durability. Cobra TeamAssist service team on call. Includes a 20 year LIXIL Africa warranty.

196/NV 1008040000 6002194063797