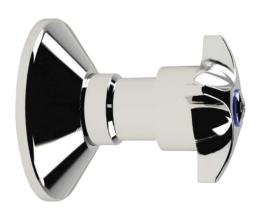

## Cobra Star Heavy Pattern Stop Tap 15mm FXF

Cobra Star Heavy Pattern Chrome plated stop tap including hot & cold indices. The original star-shaped design. Well-suited for use in low water pressure environments. 1/2" BSP female iron connection ends. Made with de-zincification resistant brass for increased durability. Cobra TeamAssist service team on call. Includes a 20 year LIXIL Africa warranty.

128-15/NV 1007890000 6002194063827