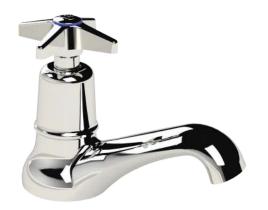

## Cobra Star Heavy Pattern Bib tap

Cobra Star Heavy Pattern Chrome plated bib tap including hot & cold indices. The original star-shaped design. Well-suited for use in low water pressure environments, 1/2" BSP male connection ends, Made with de-zincification resistant brass for increased durability. Cobra TeamAssist service team on call. Includes a 20 year LIXIL Africa warranty.

106-15/NV 1007860000 6002194063773