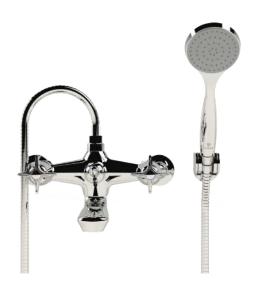

#### Cobra Star Heavy Pattern Bath Mixer

Cobra Star Heavy Pattern Chrome plated, exposed, wall-mounted bath mixer with diverter. Package includes a modern hand shower, wall-mounted hand shower holder, & hand shower hose. The original star-shaped design. Well-suited for use in low water pressure environments. 2 X 1/2" BSP male iron connection ends. Made with de-zincification resistant brass for increased durability. Cobra TeamAssist service team on call. Includes a 20 year LIXIL Africa warranty.

151/NV 1008020000 6002194063780