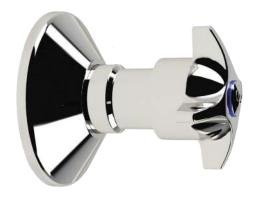

#### Cobra Star Heavy Pattern Stop Tap 15mm CXC

Cobra Star Heavy Pattern Chrome plated stop tap including hot & cold indices. The original star-shaped design. Well-suited for use in low water pressure environments. 15mm copper to copper compression connection ends. Made with de-zincification resistant brass for increased durability. Cobra TeamAssist service team on call. Includes a 20 year LIXIL Africa warranty.

138-15/NV 1007880000 6002194063810