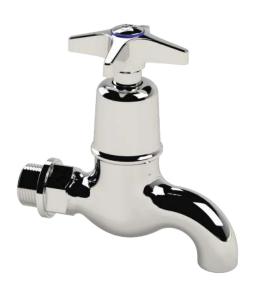

# Cobra Star Heavy Pattern Hose bib tap

Cobra Star Heavy Pattern Chrome plated hose bib tap including hot & cold indices. The original star-shaped design. Well-suited for use in low water pressure environments. 1/2" BSP male connection end; 3/4" BSP hose union. Made with de-zincification resistant brass for increased durability. Cobra TeamAssist service team on call. Includes a 20 year LIXIL Africa warranty.

107EC-15/NV 1007870000 6002194063704