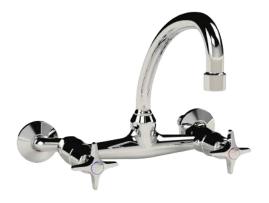

#### Cobra Star Heavy Pattern Sink mixer

Cobra Star Heavy Pattern Chrome plated, wall-mounted sink mixer with aerated swivel spout. The original star-shaped design. Well-suited for use in low water pressure environments. 2 X 1/2" BSP male iron connection ends. Made with de-zincification resistant brass for increased durability. Cobra TeamAssist service team on call. Includes a 20 year LIXIL Africa warranty.

166/041/NV 1008030000 6002194152408