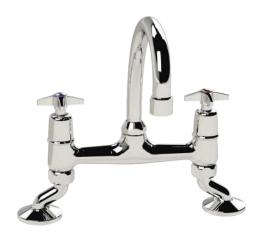

#### Cobra Star Heavy Pattern Sink mixer

Cobra Star Heavy Pattern Chrome plated, deck-mounted, 2 hole, sink mixer with aerated swivel spout. The original star-shaped design. Well-suited for use in low water pressure environments. 2 X 1/2" BSP male iron connection ends. Made with de-zincification resistant brass for increased durability. Cobra TeamAssist service team on call. Includes a 20 year LIXIL Africa warranty.

171/041/NV 1008050000 6002194063872